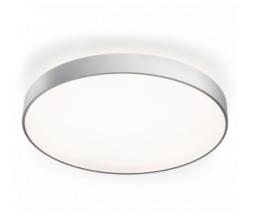

Luminaire

Circular luminaires with an aluminium profile come in height 62 mm feature an excellent efficacy of up to 145 Im/W, which can give the space lightness and appeal. The luminaires are pendant or flush-mounted, with direct or direct-indirect distribution of light creating an interesting light halo. A circular luminaire with a PMMA opal diffuser or microprismatic optical system is suitable for both commercial spaces and households. A playful and interesting effect can be created by combining different diameters. Luminaires can be equipped with a motion sensor, daylight sensor or Bluetooth technology, which allows easy control of the luminaire from your smart device.