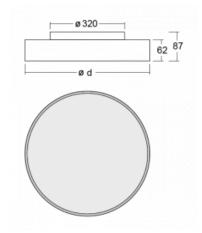

| Type of installation              | Surface, Wall mounted          |
|-----------------------------------|--------------------------------|
| Light distribution                | Direct                         |
| Luminaire shape                   | Circular                       |
| Colour of the<br>luminaires       | Black                          |
| Material                          | Aluminium                      |
| Lifetime                          | L90/B50 50 000 hours           |
| Warranty                          | 2 years                        |
| Description of<br>luminaires      | Luminaire surface/wall mounted |
| Dimensions                        | ø 850 mm × 62 mm               |
| Light source                      | LED MODUL                      |
| DIR optical system                | Opal diffuser                  |
| Luminous flux*                    | 7750 lm                        |
| Colour Temperature                | 4000 K cool white              |
| Luminous efficacy                 | 135 lm/W                       |
| MacAdam Light<br>source           | 3                              |
| Colour rendering<br>index         | 80                             |
| UGR max. X=4H<br>Y=8H, ϱ=70,50,20 | 21.4                           |

## Technical drawing

| Luminaire power<br>input*       | 57.2 W                |
|---------------------------------|-----------------------|
| Connection of the<br>luminaires | ON/OFF + 3h emergency |
| Electrical voltage              | 220-240V              |
| Frequency                       | 50/60Hz               |