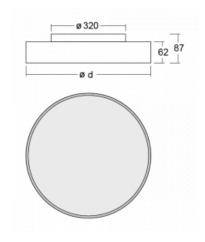

| Type of installation              | Surface, Wall mounted          |
|-----------------------------------|--------------------------------|
| Light distribution                | Direct                         |
| Luminaire shape                   | Circular                       |
| Colour of the<br>luminaires       | White                          |
| Material                          | Aluminium                      |
| Lifetime                          | L90/B50 50 000 hours           |
| Warranty                          | 2 years                        |
| Description of<br>luminaires      | Luminaire surface/wall mounted |
| Dimensions                        | ø 850 mm × 62 mm               |
| Light source                      | LED MODUL                      |
| DIR optical system                | Microprisma                    |
| Luminous flux*                    | 10000 lm                       |
| Colour Temperature                | 3000 K warm white              |
| Luminous efficacy                 | 111 lm/W                       |
| MacAdam Light<br>source           | 3                              |
| Colour rendering<br>index         | 80                             |
| UGR max. X=4H<br>Y=8H, ϱ=70,50,20 | 18.5                           |

## Technical drawing

 
 Luminaire power
 90 W

 input\*
 ON/OFF + 3h emergency

 Connection of the luminaires
 ON/OFF + 3h emergency

 Electrical voltage
 220-240V

 Frequency
 50/60Hz

⊕ (€ IP 40
 \*±10 %