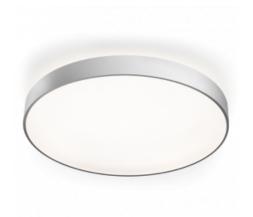

Luminaire

Circular luminaires with an aluminium profile come in height 62 mm feature an excellent efficacy of up to 145 Im/W, which can give the space lightness and appeal. The luminaires are pendant or flush-mounted, with direct or direct-indirect distribution of light creating an interesting light halo. A circular luminaire with a PMMA opal diffuser or microprismatic optical system is suitable for both commercial spaces and households. A playful and interesting effect can be created by combining different diameters. Luminaires can be equipped with a motion sensor, daylight sensor or Bluetooth technology, which allows easy control of the luminaire from your smart device.

| Type of installation              | Surface, Wall mounted          |
|-----------------------------------|--------------------------------|
| Light distribution                | Direct                         |
| Luminaire shape                   | Circular                       |
| Colour of the<br>luminaires       | White                          |
| Material                          | Aluminium                      |
| Lifetime                          | L90/B50 50 000 hours           |
| Warranty                          | 2 years                        |
| Description of<br>luminaires      | Luminaire surface/wall mounted |
| Dimensions                        | ø 850 mm × 62 mm               |
| Light source                      | LED MODUL                      |
| DIR optical system                | Microprisma                    |
| Luminous flux*                    | 10000 lm                       |
| Colour Temperature                | 3000 K warm white              |
| Luminous efficacy                 | 111 lm/W                       |
| MacAdam Light<br>source           | 3                              |
| Colour rendering<br>index         | 80                             |
| UGR max. X=4H<br>Y=8H, ϱ=70,50,20 | 18.5                           |