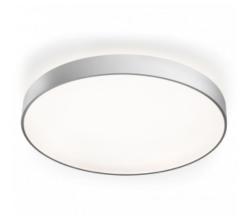

Luminaire

Circular luminaires with an aluminium profile come in height 62 mm feature an excellent efficacy of up to 145 Im/W, which can give the space lightness and appeal. The luminaires are pendant or flush-mounted, with direct or direct-indirect distribution of light creating an interesting light halo. A circular luminaire with a PMMA opal diffuser or microprismatic optical system is suitable for both commercial spaces and households. A playful and interesting effect can be created by combining different diameters. Luminaires can be equipped with a motion sensor, daylight sensor or Bluetooth technology, which allows easy control of the luminaire from your smart device.

| Type of installation              | Surface, Wall mounted          |
|-----------------------------------|--------------------------------|
| Light distribution                | Direct                         |
| Luminaire shape                   | Circular                       |
| Colour of the<br>Iuminaires       | Silver                         |
| Material                          | Aluminium                      |
| Lifetime                          | L90/B50 50 000 hours           |
| Warranty                          | 2 years                        |
| Description of<br>luminaires      | Luminaire surface/wall mounted |
| Dimensions                        | ø 850 mm × 62 mm               |
| Light source                      | LED MODUL                      |
| DIR optical system                | Microprisma                    |
| Luminous flux*                    | 10000 lm                       |
| Colour Temperature                | 3000 K warm white              |
| Luminous efficacy                 | 111 lm/W                       |
| MacAdam Light<br>source           | 3                              |
| Colour rendering<br>index         | 80                             |
| UGR max. X=4H<br>Y=8H, ϱ=70,50,20 | 18.5                           |