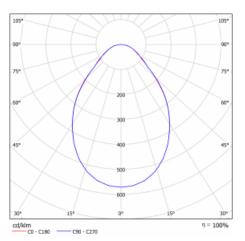

|
| Light source                      | LED MODUL                      |
| DIR optical system                | Microprisma                    |
| Luminous flux*                    | 10000 lm                       |
| Colour Temperature                | 3000 K warm white              |
| Luminous efficacy                 | 111 lm/W                       |
| MacAdam Light<br>source           | 3                              |
| Colour rendering<br>index         | 80                             |
| UGR max. X=4H<br>Y=8H, ϱ=70,50,20 | 18.5                           |

## Technical drawing



 
 Luminaire power
 90 W

 input\*
 ON/OFF + 3h emergency

 Connection of the luminaires
 ON/OFF + 3h emergency

 Electrical voltage
 220-240V

 Frequency
 50/60Hz

⊕ (€ IP 40
 \*±10 %

## Curve





## Downloads

Installation instructions