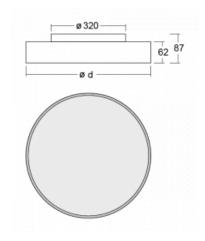

| Type of installation              | Surface, Wall mounted          |
|-----------------------------------|--------------------------------|
| Light distribution                | Direct                         |
| Luminaire shape                   | Circular                       |
| Colour of the<br>Iuminaires       | Silver                         |
| Material                          | Aluminium                      |
| Lifetime                          | L90/B50 50 000 hours           |
| Warranty                          | 2 years                        |
| Description of<br>luminaires      | Luminaire surface/wall mounted |
| Dimensions                        | ø 850 mm × 62 mm               |
| Light source                      | LED MODUL                      |
| DIR optical system                | Microprisma                    |
| Luminous flux*                    | 10000 lm                       |
| Colour Temperature                | 3000 K warm white              |
| Luminous efficacy                 | 111 lm/W                       |
| MacAdam Light<br>source           | 3                              |
| Colour rendering<br>index         | 80                             |
| UGR max. X=4H<br>Y=8H, ϱ=70,50,20 | 18.5                           |

## Technical drawing

 
 Luminaire power
 90 W

 input\*
 ON/OFF + 3h emergency

 Connection of the luminaires
 ON/OFF + 3h emergency

 Electrical voltage
 220-240V

 Frequency
 50/60Hz

⊕ (€ IP 40
 \*±10 %