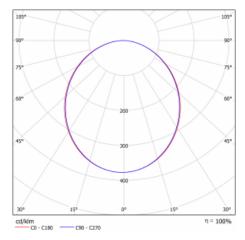

spended         |
| item description          | White ceiling cup and cable |
| Dimensions                | ø 1500 mm × 120 mm          |
| DIR optical system        | Opal diffuser               |
| Luminous flux*            | 16030 lm                    |
| Colour Temperature        | 3000 K warm white           |

| index                        |                       |
|------------------------------|-----------------------|
| Luminaire power input*       | 130.8 W               |
| Connection of the luminaires | ON/OFF + 1h emergency |
| Electrical voltage           | 220-240V              |
| Frequency                    | 50/60Hz               |

123 lm/W

2

80

⊕ (€ IP 20)

Luminous efficacy

MacAdam Light

Colour rendering

source

\*±10 %

halla.eu/15-5c0k-10ggm-830-

## Curve





### Downloads

Installation instructions



Photos



halla.eu/15-5c0k-10ggm-830-