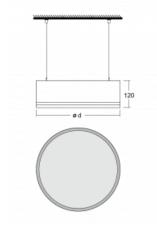

#### Technical drawing

| Type of installation      | Suspended                   |
|---------------------------|-----------------------------|
| Light distribution        | Direct                      |
| Luminaire shape           | Circular                    |
| Colour of the luminaires  | White                       |
| Material                  | Aluminium                   |
| Lifetime                  | L80/B20 50 000 hours        |
| Warranty                  | 2 years                     |
| Description of luminaires | Luminaire suspended         |
| item description          | White ceiling cup and cable |
| Dimensions                | ø 1500 mm × 120 mm          |
| DIR optical system        | Opal diffuser               |
| Luminous flux*            | 16030 lm                    |
| Colour Temperature        | 3000 K warm white           |