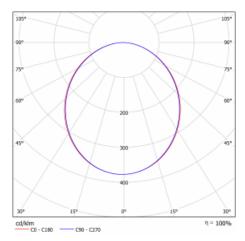

| item description          | Black ceiling cup and cable |
| Dimensions                | ø 1500 mm × 120 mm          |

| DIR optical system           | Opal diffuser         |
|------------------------------|-----------------------|
| Luminous flux*               | 16030 lm              |
| Colour Temperature           | 3000 K warm white     |
| Luminous efficacy            | 123 lm/W              |
| MacAdam Light source         | 2                     |
| Colour rendering index       | 80                    |
| Luminaire power input*       | 130.8 W               |
| Connection of the luminaires | ON/OFF + 1h emergency |
| Electrical voltage           | 220-240V              |
| Frequency                    | 50/60Hz               |



\*±10 %

halla.eu/15-5c0k-10ggm-830-

## Curve





### Downloads

Installation instructions



Photos



halla.eu/15-5c0k-10ggm-830-