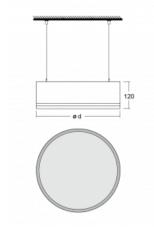

#### Technical drawing

| Type of installation      | Suspended                   |
|---------------------------|-----------------------------|
| Light distribution        | Direct                      |
| Luminaire shape           | Circular                    |
| Colour of the luminaires  | Black                       |
| Material                  | Aluminium                   |
| Lifetime                  | L80/B20 50 000 hours        |
| Warranty                  | 2 years                     |
| Description of luminaires | Luminaire suspended         |
| item description          | Black ceiling cup and cable |
| Dimensions                | ø 1500 mm × 120 mm          |