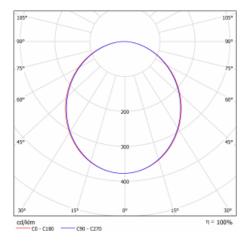

f luminaires | Luminaire suspended         |
| item description          | White ceiling cup and cable |
| Dimensions                | ø 1500 mm × 120 mm          |

| DIR optical system           | Opal diffuser     |
|------------------------------|-------------------|
| Luminous flux*               | 16030 lm          |
| Colour Temperature           | 3000 K warm white |
| Luminous efficacy            | 123 lm/W          |
| MacAdam Light source         | 2                 |
| Colour rendering index       | 80                |
| Luminaire power input*       | 130.8 W           |
| Connection of the luminaires | ON/OFF            |
| Electrical voltage           | 220-240V          |
| Frequency                    | 50/60Hz           |



\*±10 %

halla.eu/15-5c0k-10gge-830-

## Curve





### Downloads

Installation instructions



Photos



halla.eu/15-5c0k-10gge-830-