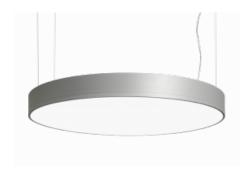

# Rundo 120 15-5COK-10GGE/830, W

Circular luminaires with an aluminium profile with a height of 120 mm and an excellent luminous efficacy of up to 145 lm/W. A Rundo120 has wide range of functions and dimensions with a diameter of up to 1150 mm. These surface or pendant luminaires can be used as basic lighting features in commercial and residential spaces. Thanks to sophisticated technology, the luminaires do not cause glare and the lighting can be adapted to smaller or large commercial spaces. You can choose between a version with an opal diffuser made of PMMA or a microprismatic optical system.