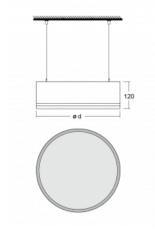

### Technical drawing

| Type of installation      | Suspended                   |
|---------------------------|-----------------------------|
| Light distribution        | Direct                      |
| Luminaire shape           | Circular                    |
| Colour of the luminaires  | White                       |
| Material                  | Aluminium                   |
| Lifetime                  | L80/B20 50 000 hours        |
| Warranty                  | 5 years                     |
| Description of luminaires | Luminaire suspended         |
| item description          | White ceiling cup and cable |
| Dimensions                | ø 1500 mm × 120 mm          |