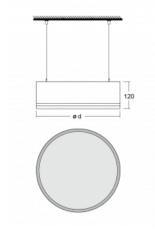

#### Technical drawing

| Type of installation      | Suspended                   |
|---------------------------|-----------------------------|
| Light distribution        | Direct                      |
| Luminaire shape           | Circular                    |
| Colour of the luminaires  | Black                       |
| Material                  | Aluminium                   |
| Lifetime                  | L80/B10 50 000 hours        |
| Warranty                  | 5 years                     |
| Description of luminaires | Luminaire suspended         |
| item description          | Black ceiling cup and cable |
| Dimensions                | ø 1500 mm × 120 mm          |