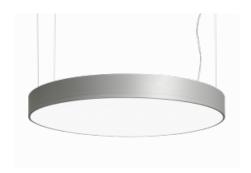

# Rundo 120 15-5COK-10GED/840, B

Circular luminaires with an aluminium profile with a height of 120 mm and an excellent luminous efficacy of up to 145 lm/W. A Rundo120 has wide range of functions and dimensions with a diameter of up to 1150 mm. These surface or pendant luminaires can be used as basic lighting features in commercial and residential spaces. Thanks to sophisticated technology, the luminaires do not cause glare and the lighting can be adapted to smaller or large commercial spaces. You can choose between a version with an opal diffuser made of PMMA or a microprismatic optical system.