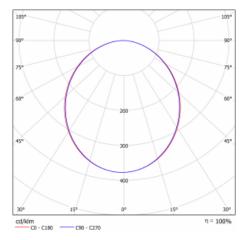

f luminaires | Luminaire suspended         |
| item description          | Black ceiling cup and cable |
| Dimensions                | ø 1500 mm × 120 mm          |

| DIR optical system           | Opal diffuser     |
|------------------------------|-------------------|
| Luminous flux*               | 12590 lm          |
| Colour Temperature           | 4000 K cool white |
| Luminous efficacy            | 109 lm/W          |
| MacAdam Light source         | 2                 |
| Colour rendering index       | 80                |
| Luminaire power input*       | 115 W             |
| Connection of the luminaires | DALI              |
| Electrical voltage           | 220-240V          |
| Frequency                    | 50/60Hz           |



\*±10 %

halla.eu/15-5c0k-10ged-840-

## Curve





### Downloads

Installation instructions



Photos



halla.eu/15-5c0k-10ged-840-