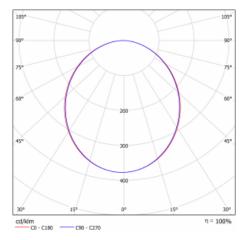

| DIR optical system     | Opal diffuser         |
|------------------------|-----------------------|
| Luminous flux*         | 13910 lm              |
| Colour Temperature     | 4000 K cool white     |
| Luminous efficacy      | 108 lm/W              |
| MacAdam Light source   | 2                     |
| Colour rendering index | 80                    |
| Luminaire power input* | 129 W                 |
| Connection of the      | ON/OFF + 1h emergency |