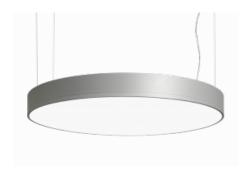

# Rundo 120 15-5BOK-10GGM/840, S

Circular luminaires with an aluminium profile with a height of 120 mm and an excellent luminous efficacy of up to 145 lm/W. A Rundo120 has wide range of functions and dimensions with a diameter of up to 1150 mm. These surface or pendant luminaires can be used as basic lighting features in commercial and residential spaces. Thanks to sophisticated technology, the luminaires do not cause glare and the lighting can be adapted to smaller or large commercial spaces. You can choose between a version with an opal diffuser made of PMMA or a microprismatic optical system.

#### Technical drawing

| Type of installation      | Suspended                                |
|---------------------------|------------------------------------------|
| Light distribution        | Direct                                   |
| Luminaire shape           | Circular                                 |
| Colour of the luminaires  | Silver                                   |
| Material                  | Aluminium                                |
| Lifetime                  | L80/B20 50 000 hours                     |
| Warranty                  | 2 years                                  |
| Description of luminaires | Luminaire suspended                      |
| item description          | Silver ceiling cup and transparent cable |