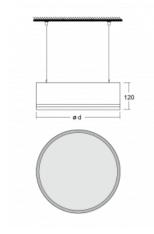

#### Technical drawing

| Type of installation      | Suspended                                |
|---------------------------|------------------------------------------|
| Light distribution        | Direct                                   |
| Luminaire shape           | Circular                                 |
| Colour of the luminaires  | Silver                                   |
| Material                  | Aluminium                                |
| Lifetime                  | L80/B20 50 000 hours                     |
| Warranty                  | 2 years                                  |
| Description of luminaires | Luminaire suspended                      |
| item description          | Silver ceiling cup and transparent cable |

220-240V

50/60Hz

ø 1240 mm × 120 mm

luminaires

Frequency

Electrical voltage

Dimensions

\*±10 %