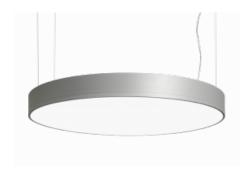

# Rundo 120

15-5B0K-10GGM/830, B

Circular luminaires with an aluminium profile with a height of 120 mm and an excellent luminous efficacy of up to 145 lm/W. A Rundo120 has wide range of functions and dimensions with a diameter of up to 1150 mm. These surface or pendant luminaires can be used as basic lighting features in commercial and residential spaces. Thanks to sophisticated technology, the luminaires do not cause glare and the lighting can be adapted to

smaller or large commercial spaces. You can choose between a version with an opal diffuser made of PMMA or a microprismatic optical system.