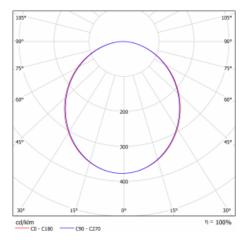

aires | Luminaire suspended         |
| item description          | Black ceiling cup and cable |
| Dimensions                | ø 1240 mm × 120 mm          |
| DIR optical system        | Opal diffuser               |
| Luminous flux*            | 13150 lm                    |
| Colour Temperature        | 3000 K warm white           |

| MacAdam Light source         | 2                     |
|------------------------------|-----------------------|
| Colour rendering index       | 80                    |
| Luminaire power input*       | 129 W                 |
| Connection of the luminaires | ON/OFF + 1h emergency |
| Electrical voltage           | 220-240V              |
| Frequency                    | 50/60Hz               |

102 lm/W

⊕ (€ IP 20)

Luminous efficacy

\*±10 %

## Curve





### Downloads

Installation instructions



Photos



halla.eu/15-5b0k-10ggm-830-