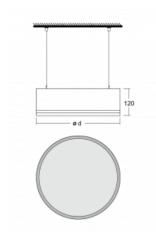

#### Technical drawing

| Type of installation      | Suspended                   |
|---------------------------|-----------------------------|
| Light distribution        | Direct                      |
| Luminaire shape           | Circular                    |
| Colour of the luminaires  | Black                       |
| Material                  | Aluminium                   |
| Lifetime                  | L80/B20 50 000 hours        |
| Warranty                  | 2 years                     |
| Description of luminaires | Luminaire suspended         |
| item description          | Black ceiling cup and cable |
| Dimensions                | ø 1240 mm × 120 mm          |
| DIR optical system        | Opal diffuser               |
| Luminous flux*            | 13150 lm                    |
| Colour Temperature        | 3000 K warm white           |