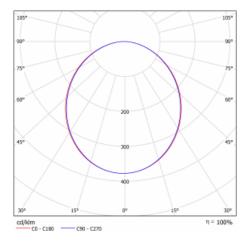

tem description          | White ceiling cup and cable |
| Dimensions                | ø 1240 mm × 120 mm          |
| DIR optical system        | Opal diffuser               |
| Luminous flux*            | 13150 lm                    |

| Luminous flux*            | 13150 lm          |
|---------------------------|-------------------|
| Colour Temperature        | 3000 K warm white |
| Luminous efficacy         | 102 lm/W          |
| MacAdam Light source      | 2                 |
| Colour rendering index    | 80                |
|                           |                   |
| Luminaire power input*    | 129 W             |
| ·                         | 129 W ON/OFF      |
| input*  Connection of the |                   |

⊕ (€ IP 20)

\*±10 %

halla.eu/15-5b0k-10gge-830-

## Curve





### Downloads

Installation instructions



Photos



halla.eu/15-5b0k-10gge-830-