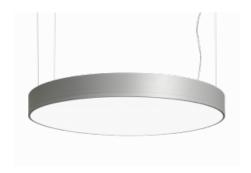

# Rundo 120 15-5BOK-10GGE/830, W

Circular luminaires with an aluminium profile with a height of 120 mm and an excellent luminous efficacy of up to 145 lm/W. A Rundo120 has wide range of functions and dimensions with a diameter of up to 1150 mm. These surface or pendant luminaires can be used as basic lighting features in commercial and residential spaces. Thanks to sophisticated technology, the luminaires do not cause glare and the lighting can be adapted to smaller or large commercial spaces. You can choose between a version with an opal diffuser made of PMMA or a microprismatic optical system.