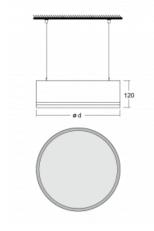

### Technical drawing

| Type of installation      | Suspended                   |
|---------------------------|-----------------------------|
| Light distribution        | Direct                      |
| Luminaire shape           | Circular                    |
| Colour of the luminaires  | White                       |
| Material                  | Aluminium                   |
| Lifetime                  | L80/B20 50 000 hours        |
| Warranty                  | 5 years                     |
| Description of luminaires | Luminaire suspended         |
| item description          | White ceiling cup and cable |
| Dimensions                | ø 1240 mm × 120 mm          |
| DIR optical system        | Opal diffuser               |
| Luminous flux*            | 13150 lm                    |