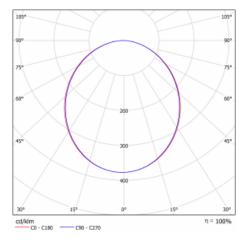

nded         |
| item description          | Black ceiling cup and cable |
|                           |                             |

ø 1240 mm × 120 mm

| DIR optical system           | Opal diffuser     |
|------------------------------|-------------------|
| Luminous flux*               | 13150 lm          |
| Colour Temperature           | 3000 K warm white |
| Luminous efficacy            | 102 lm/W          |
| MacAdam Light<br>source      | 2                 |
| Colour rendering index       | 80                |
| Luminaire power<br>input*    | 129 W             |
| Connection of the luminaires | ON/OFF            |
| Electrical voltage           | 220-240V          |
| Frequency                    | 50/60Hz           |

Dimensions

\*±10 %

halla.eu/15-5b0k-10gge-830-

## Curve





## Downloads

Installation instructions



Photos



halla.eu/15-5b0k-10gge-830-