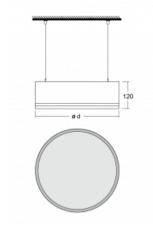

### Technical drawing

| Type of installation      | Suspended                   |
|---------------------------|-----------------------------|
| Light distribution        | Direct                      |
| Luminaire shape           | Circular                    |
| Colour of the luminaires  | Black                       |
| Material                  | Aluminium                   |
| Lifetime                  | L80/B20 50 000 hours        |
| Warranty                  | 5 years                     |
| Description of luminaires | Luminaire suspended         |
| item description          | Black ceiling cup and cable |
|                           |                             |

ø 1240 mm × 120 mm

| DIR optical system           | Opal diffuser     |
|------------------------------|-------------------|
| Luminous flux*               | 13150 lm          |
| Colour Temperature           | 3000 K warm white |
| Luminous efficacy            | 102 lm/W          |
| MacAdam Light<br>source      | 2                 |
| Colour rendering index       | 80                |
| Luminaire power<br>input*    | 129 W             |
| Connection of the luminaires | ON/OFF            |
| Electrical voltage           | 220-240V          |
| Frequency                    | 50/60Hz           |

Dimensions

\*±10 %

halla.eu/15-5b0k-10gge-830-