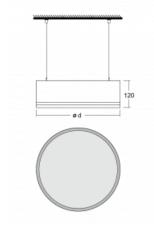

### Technical drawing

| Type of installation      | Suspended                   |
|---------------------------|-----------------------------|
| Light distribution        | Direct                      |
| Luminaire shape           | Circular                    |
| Colour of the luminaires  | Black                       |
| Material                  | Aluminium                   |
| Lifetime                  | L80/B20 50 000 hours        |
| Warranty                  | 5 years                     |
| Description of luminaires | Luminaire suspended         |
| item description          | Black ceiling cup and cable |
| Dimensions                | ø 1240 mm × 120 mm          |