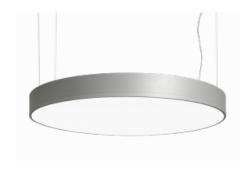

# Rundo 120 15-5BOK-10GGD/840, B

Circular luminaires with an aluminium profile with a height of 120 mm and an excellent luminous efficacy of up to 145 lm/W. A Rundo120 has wide range of functions and dimensions with a diameter of up to 1150 mm. These surface or pendant luminaires can be used as basic lighting features in commercial and residential spaces. Thanks to sophisticated technology, the luminaires do not cause glare and the lighting can be adapted to smaller or large commercial spaces. You can choose between a version with an opal diffuser made of PMMA or a microprismatic optical system.

### Technical drawing

| Type of installation      | Suspended                   |
|---------------------------|-----------------------------|
| Light distribution        | Direct                      |
| Luminaire shape           | Circular                    |
| Colour of the luminaires  | Black                       |
| Material                  | Aluminium                   |
| Lifetime                  | L80/B20 50 000 hours        |
| Warranty                  | 5 years                     |
| Description of luminaires | Luminaire suspended         |
| item description          | Black ceiling cup and cable |
| Dimensions                | ø 1240 mm × 120 mm          |