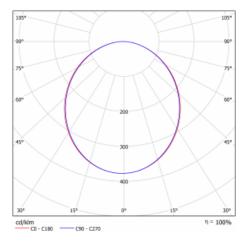

f luminaires | Luminaire suspended         |
| item description          | Black ceiling cup and cable |
| Dimensions                | ø 1240 mm × 120 mm          |

| DIR optical system           | Opal diffuser     |
|------------------------------|-------------------|
| Luminous flux*               | 13910 lm          |
| Colour Temperature           | 4000 K cool white |
| Luminous efficacy            | 108 lm/W          |
| MacAdam Light source         | 2                 |
| Colour rendering index       | 80                |
| Luminaire power input*       | 129 W             |
| Connection of the luminaires | DALI              |
| Electrical voltage           | 220-240V          |
| Frequency                    | 50/60Hz           |



\*±10 %

halla.eu/15-5b0k-10ggd-840-

## Curve





### Downloads

Installation instructions



Photos



halla.eu/15-5b0k-10ggd-840-