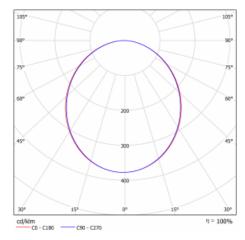

tion of luminaires    | Luminaire suspended         |
| item description             | White ceiling cup and cable |
| Dimensions                   | ø 1240 mm × 120 mm          |
| DIR optical system           | Opal diffuser               |
| Luminous flux*               | 10240 lm                    |
| Colour Temperature           | 4000 K cool white           |
| Luminous efficacy            | 109 lm/W                    |
| MacAdam Light source         | 2                           |
| Colour rendering index       | 80                          |
| Luminaire power input*       | 94 W                        |
| Connection of the luminaires | ON/OFF + 1h emergency       |
| Electrical voltage           | 220-240V                    |

50/60Hz

⊕ (€ IP 20)

Frequency

\*±10 %

## Curve





### Downloads

Installation instructions



Photos



halla.eu/15-5b0k-10gem-840-