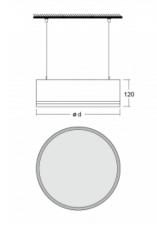

#### Technical drawing

or a microprismatic optical system.

| Type of installation         | Suspended                   |
|------------------------------|-----------------------------|
| Light distribution           | Direct                      |
| Luminaire shape              | Circular                    |
| Colour of the luminaires     | White                       |
| Material                     | Aluminium                   |
| Lifetime                     | L80/B10 50 000 hours        |
| Warranty                     | 2 years                     |
| Description of luminaires    | Luminaire suspended         |
| item description             | White ceiling cup and cable |
| Dimensions                   | ø 1240 mm × 120 mm          |
| DIR optical system           | Opal diffuser               |
| Luminous flux*               | 10240 lm                    |
| Colour Temperature           | 4000 K cool white           |
| Luminous efficacy            | 109 lm/W                    |
| MacAdam Light source         | 2                           |
| Colour rendering index       | 80                          |
| Luminaire power input*       | 94 W                        |
| Connection of the luminaires | ON/OFF + 1h emergency       |
| Electrical voltage           | 220-240V                    |