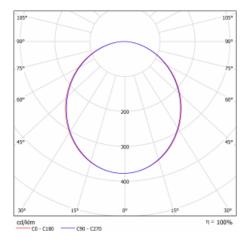

aires | Luminaire suspended         |
| item description          | Black ceiling cup and cable |
| Dimensions                | ø 1240 mm × 120 mm          |
| DIR optical system        | Opal diffuser               |
| Luminous flux*            | 10240 lm                    |
| Colour Temperature        | 4000 K cool white           |
| Luminous efficacy         | 109 lm/W                    |

| Colour rendering index       | 80                    |
|------------------------------|-----------------------|
| Luminaire power input*       | 94 W                  |
| Connection of the luminaires | ON/OFF + 1h emergency |
| Electrical voltage           | 220-240V              |
| Frequency                    | 50/60Hz               |

2

⊕ (€ IP 20)

MacAdam Light

source

\*±10 %

## Curve





## Downloads

Installation instructions



Photos



halla.eu/15-5b0k-10gem-840-