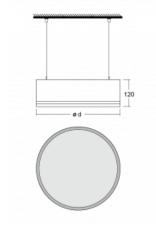

### Technical drawing

| Type of installation      | Suspended                   |
|---------------------------|-----------------------------|
| Light distribution        | Direct                      |
| Luminaire shape           | Circular                    |
| Colour of the luminaires  | Black                       |
| Material                  | Aluminium                   |
| Lifetime                  | L80/B10 50 000 hours        |
| Warranty                  | 2 years                     |
| Description of luminaires | Luminaire suspended         |
| item description          | Black ceiling cup and cable |
| Dimensions                | ø 1240 mm × 120 mm          |
| DIR optical system        | Opal diffuser               |
| Luminous flux*            | 10240 lm                    |
| Colour Temperature        | 4000 K cool white           |
| Luminous efficacy         | 109 lm/W                    |