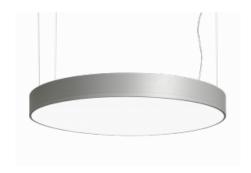

# Rundo 120

15-5B0K-10GEM/840, B

Circular luminaires with an aluminium profile with a height of 120 mm and an excellent luminous efficacy of up to 145 lm/W. A Rundo120 has wide range of functions and dimensions with a diameter of up to 1150 mm. These surface or pendant luminaires can be used as basic lighting features in commercial and residential spaces. Thanks to sophisticated technology, the luminaires do not cause glare and the lighting can be adapted to smaller or large commercial spaces. You can choose between a version with an opal diffuser made of PMMA or a microprismatic optical system.