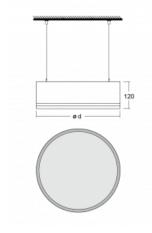

### Technical drawing

| Type of installation      | Suspended                   |
|---------------------------|-----------------------------|
| Light distribution        | Direct                      |
| Luminaire shape           | Circular                    |
| Colour of the luminaires  | Black                       |
| Material                  | Aluminium                   |
| Lifetime                  | L80/B10 50 000 hours        |
| Warranty                  | 5 years                     |
| Description of luminaires | Luminaire suspended         |
| item description          | Black ceiling cup and cable |
| Dimensions                | ø 1240 mm × 120 mm          |
| DIR optical system        | Opal diffuser               |