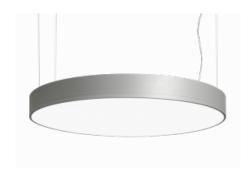

# Rundo 120 15-5BOK-10GED/830, B

Circular luminaires with an aluminium profile with a height of 120 mm and an excellent luminous efficacy of up to 145 lm/W. A Rundo120 has wide range of functions and dimensions with a diameter of up to 1150 mm. These surface or pendant luminaires can be used as basic lighting features in commercial and residential spaces. Thanks to sophisticated technology, the luminaires do not cause glare and the lighting can be adapted to smaller or large commercial spaces. You can choose between a version with an opal diffuser made of PMMA or a microprismatic optical system.