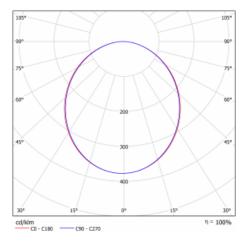

ion          | Black ceiling cup and cable |
| Dimensions                | ø 1240 mm × 120 mm          |
| DIR optical system        | Opal diffuser               |

| Dirk option system           | opar arraser      |
|------------------------------|-------------------|
| Luminous flux*               | 9680 lm           |
| Colour Temperature           | 3000 K warm white |
| Luminous efficacy            | 103 lm/W          |
| MacAdam Light source         | 2                 |
| Colour rendering index       | 80                |
| Luminaire power input*       | 94 W              |
| Connection of the luminaires | DALI              |
| Electrical voltage           | 220-240V          |
| Frequency                    | 50/60Hz           |



\*±10 %

halla.eu/15-5b0k-10ged-830-

## Curve





### Downloads

Installation instructions



Photos



halla.eu/15-5b0k-10ged-830-