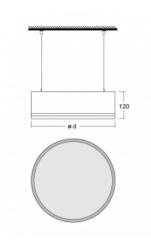

## **Technical drawing**

| Type of installation            | Suspended             |
|---------------------------------|-----------------------|
| Light distribution              | Direct                |
| Luminaire shape                 | Circular              |
| Colour of the<br>luminaires     | Silver                |
| Material                        | Aluminium             |
| Lifetime                        | L80/B20 50 000 hours  |
| Warranty                        | 5 years               |
| Description of<br>luminaires    | Luminaire suspended   |
| Dimensions                      | ø 1240 mm × 120 mm    |
| Type of optical<br>system       | Microprisma           |
| Luminous flux*                  | 15260 lm              |
| Colour Temperature              | 4000 K cool white     |
| Luminous efficacy               | 111 lm/W              |
| MacAdam Light<br>source         | 2                     |
| Colour rendering<br>index       | 80                    |
| Luminaire power<br>input*       | 137.1 W               |
| Connection of the<br>luminaires | ON/OFF + 1h emergency |
| Electrical voltage              | 220-240V              |
| Frequency                       | 50/60Hz               |
| ⊕ <b>(€</b> IP 20               |                       |

(**) (E** IP 20) \*±10 %