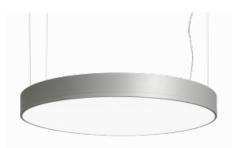

Luminaire

**Rundo 120** 15-5B0I-10GHM/840, S

Circular luminaires with an aluminium profile with a height of 120 mm and an excellent luminous efficacy of up to 145 lm/W. A Rundo120 has wide range of functions and dimensions with a diameter of up to 1150 mm. These surface or pendant luminaires can be used as basic lighting features in commercial and residential spaces. Thanks to sophisticated technology, the luminaires do not cause glare and the lighting can be adapted to smaller or large commercial spaces. You can choose between a version with an opal diffuser made of PMMA or a microprismatic optical system.