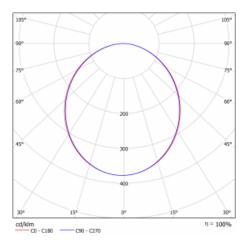

## Curve

## **Technical drawing**

| Type of installation            | Suspended             |
|---------------------------------|-----------------------|
| Light distribution              | Direct                |
| Luminaire shape                 | Circular              |
| Colour of the<br>luminaires     | Silver                |
| Material                        | Aluminium             |
| Lifetime                        | L80/B20 50 000 hours  |
| Warranty                        | 5 years               |
| Description of<br>luminaires    | Luminaire suspended   |
| Dimensions                      | ø 1240 mm × 120 mm    |
| Type of optical<br>system       | Microprisma           |
| Luminous flux*                  | 15260 lm              |
| Colour Temperature              | 4000 K cool white     |
| Luminous efficacy               | 111 lm/W              |
| MacAdam Light<br>source         | 2                     |
| Colour rendering<br>index       | 80                    |
| Luminaire power<br>input*       | 137.1 W               |
| Connection of the<br>luminaires | ON/OFF + 1h emergency |
| Electrical voltage              | 220-240V              |
| Frequency                       | 50/60Hz               |
| ⊕ <b>(€</b> IP 20               |                       |