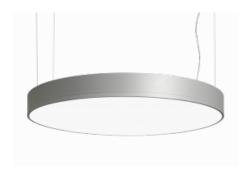

# Rundo 120 15-5801-10GHM/840, B

Circular luminaires with an aluminium profile with a height of 120 mm and an excellent luminous efficacy of up to 145 lm/W. A Rundo120 has wide range of functions and dimensions with a diameter of up to 1150 mm. These surface or pendant luminaires can be used as basic lighting features in commercial and residential spaces. Thanks to sophisticated technology, the luminaires do not cause glare and the lighting can be adapted to smaller or large commercial spaces. You can choose between a version with an opal diffuser made of PMMA or a microprismatic optical system.