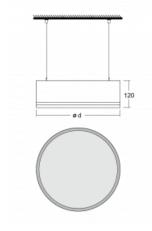

#### Technical drawing

| Type of installation      | Suspended                   |
|---------------------------|-----------------------------|
| Light distribution        | Direct                      |
| Luminaire shape           | Circular                    |
| Colour of the luminaires  | Black                       |
| Material                  | Aluminium                   |
| Lifetime                  | L80/B20 50 000 hours        |
| Warranty                  | 2 years                     |
| Description of luminaires | Luminaire suspended         |
| item description          | Black ceiling cup and cable |
|                           |                             |

ø 1240 mm × 120 mm

| DIR optical system           | Microprisma           |
|------------------------------|-----------------------|
| Luminous flux*               | 15260 lm              |
| Colour Temperature           | 4000 K cool white     |
| Luminous efficacy            | 111 lm/W              |
| MacAdam Light source         | 2                     |
| Colour rendering index       | 80                    |
| Luminaire power input*       | 137.1 W               |
| Connection of the luminaires | ON/OFF + 1h emergency |
| Electrical voltage           | 220-240V              |
| Frequency                    | 50/60Hz               |

Dimensions

\*±10 %