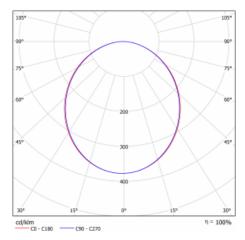

| item description          | Black ceiling cup and cable |
|                           |                             |

ø 1240 mm × 120 mm

| DIR optical system           | Microprisma           |
|------------------------------|-----------------------|
| Luminous flux*               | 15260 lm              |
| Colour Temperature           | 4000 K cool white     |
| Luminous efficacy            | 111 lm/W              |
| MacAdam Light source         | 2                     |
| Colour rendering index       | 80                    |
| Luminaire power input*       | 137.1 W               |
| Connection of the luminaires | ON/OFF + 1h emergency |
| Electrical voltage           | 220-240V              |
| Frequency                    | 50/60Hz               |

Dimensions

\*±10 %

## Curve





### Downloads

Installation instructions



Photos



halla.eu/15-5b0i-10ghm-840-