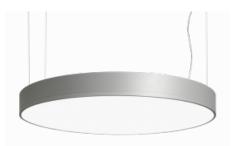

Luminaire

**Rundo 120** 15-5B0I-10GGD/830, S

Circular luminaires with an aluminium profile with a height of 120 mm and an excellent luminous efficacy of up to 145 lm/W. A Rundo120 has wide range of functions and dimensions with a diameter of up to 1150 mm. These surface or pendant luminaires can be used as basic lighting features in commercial and residential spaces. Thanks to sophisticated technology, the luminaires do not cause glare and the lighting can be adapted to smaller or large commercial spaces. You can choose between a version with an opal diffuser made of PMMA or a microprismatic optical system.