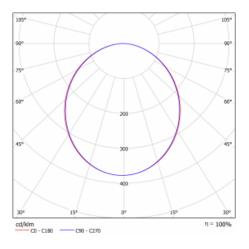

|
| Description of<br>luminaires    | Luminaire suspended  |
| Dimensions                      | ø 1240 mm × 120 mm   |
| Type of optical<br>system       | Microprisma          |
| Luminous flux*                  | 11810 lm             |
| Colour Temperature              | 3000 K warm white    |
| Luminous efficacy               | 92 lm/W              |
| MacAdam Light<br>source         | 2                    |
| Colour rendering index          | 80                   |
| Luminaire power<br>input*       | 129 W                |
| Connection of the<br>luminaires | DALI                 |
| Electrical voltage              | 220-240V             |
| Frequency                       | 50/60Hz              |
|                                 |                      |

⊕ C€ IP 20
\*±10 %

## Curve