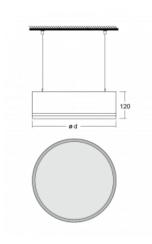

## **Technical drawing**

| Type of installation            | Suspended            |
|---------------------------------|----------------------|
| Light distribution              | Direct               |
| Luminaire shape                 | Circular             |
| Colour of the<br>luminaires     | Silver               |
| Material                        | Aluminium            |
| Lifetime                        | L80/B20 50 000 hours |
| Warranty                        | 5 years              |
| Description of<br>luminaires    | Luminaire suspended  |
| Dimensions                      | ø 1240 mm × 120 mm   |
| Type of optical<br>system       | Microprisma          |
| Luminous flux*                  | 11810 lm             |
| Colour Temperature              | 3000 K warm white    |
| Luminous efficacy               | 92 lm/W              |
| MacAdam Light<br>source         | 2                    |
| Colour rendering index          | 80                   |
| Luminaire power<br>input*       | 129 W                |
| Connection of the<br>luminaires | DALI                 |
| Electrical voltage              | 220-240V             |
| Frequency                       | 50/60Hz              |
|                                 |                      |