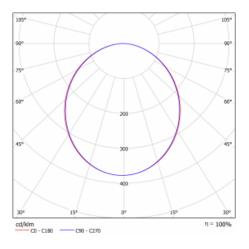

|
| Description of<br>luminaires    | Luminaire suspended  |
| Dimensions                      | ø 1240 mm × 120 mm   |
| Type of optical<br>system       | Microprisma          |
| Luminous flux*                  | 11810 lm             |
| Colour Temperature              | 3000 K warm white    |
| Luminous efficacy               | 92 lm/W              |
| MacAdam Light<br>source         | 2                    |
| Colour rendering<br>index       | 80                   |
| Luminaire power<br>input*       | 129 W                |
| Connection of the<br>luminaires | DALI                 |
| Electrical voltage              | 220-240V             |
| Frequency                       | 50/60Hz              |
|                                 |                      |

⊕ C€ IP 20
\*±10 %

## Curve