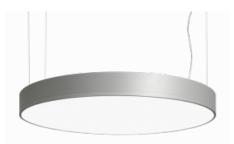

Luminaire

**Rundo 120** 15-5B0I-10GGD/830, B

Circular luminaires with an aluminium profile with a height of 120 mm and an excellent luminous efficacy of up to 145 lm/W. A Rundo120 has wide range of functions and dimensions with a diameter of up to 1150 mm. These surface or pendant luminaires can be used as basic lighting features in commercial and residential spaces. Thanks to sophisticated technology, the luminaires do not cause glare and the lighting can be adapted to smaller or large commercial spaces. You can choose between a version with an opal diffuser made of PMMA or a microprismatic optical system.