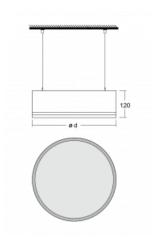

## **Technical drawing**

| Type of installation            | Suspended            |
|---------------------------------|----------------------|
| Light distribution              | Direct               |
| Luminaire shape                 | Circular             |
| Colour of the<br>luminaires     | Black                |
| Material                        | Aluminium            |
| Lifetime                        | L80/B20 50 000 hours |
| Warranty                        | 5 years              |
| Description of<br>luminaires    | Luminaire suspended  |
| Dimensions                      | ø 1240 mm × 120 mm   |
| Type of optical<br>system       | Microprisma          |
| Luminous flux*                  | 11810 lm             |
| Colour Temperature              | 3000 K warm white    |
| Luminous efficacy               | 92 lm/W              |
| MacAdam Light<br>source         | 2                    |
| Colour rendering<br>index       | 80                   |
| Luminaire power<br>input*       | 129 W                |
| Connection of the<br>luminaires | DALI                 |
| Electrical voltage              | 220-240V             |
| Frequency                       | 50/60Hz              |
|                                 |                      |