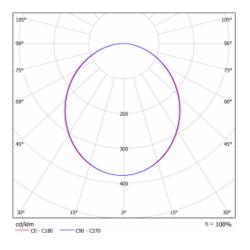

| Microprisma                              |
| Luminous flux*                  | 9190 lm                                  |
| Colour Temperature              | 4000 K cool white                        |
| Luminous efficacy               | 98 lm/W                                  |
| MacAdam Light<br>source         | 2                                        |
| Colour rendering<br>index       | 80                                       |
| Luminaire power<br>input*       | 94 W                                     |
| Connection of the<br>luminaires | ON/OFF + 3h emergency                    |
| Electrical voltage              | 220-240V                                 |
| Frequency                       | 50/60Hz                                  |

⊕ C€ IP 20
\*±10 %

## Curve





## Downloads

Installation instructions