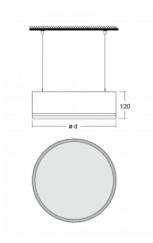

## **Technical drawing**

| Type of installation            | Suspended                                |
|---------------------------------|------------------------------------------|
| Light distribution              | Direct                                   |
| Luminaire shape                 | Circular                                 |
| Colour of the<br>luminaires     | Silver                                   |
| Material                        | Aluminium                                |
| Lifetime                        | L80/B10 50 000 hours                     |
| Warranty                        | 2 years                                  |
| Description of<br>luminaires    | Luminaire suspended                      |
| item description                | Silver ceiling cup and transparent cable |
| Dimensions                      | ø 1240 mm × 120 mm                       |
| DIR optical system              | Microprisma                              |
| Luminous flux*                  | 9190 lm                                  |
| Colour Temperature              | 4000 K cool white                        |
| Luminous efficacy               | 98 lm/W                                  |
| MacAdam Light<br>source         | 2                                        |
| Colour rendering<br>index       | 80                                       |
| Luminaire power<br>input*       | 94 W                                     |
| Connection of the<br>luminaires | ON/OFF + 3h emergency                    |
| Electrical voltage              | 220-240V                                 |
| Frequency                       | 50/60Hz                                  |