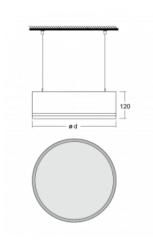

## **Technical drawing**

| Type of installation            | Suspended                                |
|---------------------------------|------------------------------------------|
| Light distribution              | Direct                                   |
| Luminaire shape                 | Circular                                 |
| Colour of the<br>luminaires     | Silver                                   |
| Material                        | Aluminium                                |
| Lifetime                        | L80/B10 50 000 hours                     |
| Warranty                        | 2 years                                  |
| Description of<br>luminaires    | Luminaire suspended                      |
| item description                | Silver ceiling cup and transparent cable |
| Dimensions                      | ø 1240 mm × 120 mm                       |
| DIR optical system              | Microprisma                              |
| Luminous flux*                  | 8690 lm                                  |
| Colour Temperature              | 3000 K warm white                        |
| Luminous efficacy               | 92 lm/W                                  |
| MacAdam Light<br>source         | 2                                        |
| Colour rendering<br>index       | 80                                       |
| Luminaire power<br>input*       | 94 W                                     |
| Connection of the<br>luminaires | ON/OFF + 3h emergency                    |
| Electrical voltage              | 220-240V                                 |
| Frequency                       | 50/60Hz                                  |