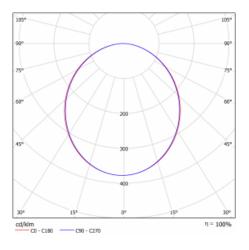

| Microprisma                              |
| Luminous flux*                  | 8690 lm                                  |
| Colour Temperature              | 3000 K warm white                        |
| Luminous efficacy               | 92 lm/W                                  |
| MacAdam Light<br>source         | 2                                        |
| Colour rendering<br>index       | 80                                       |
| Luminaire power<br>input*       | 94 W                                     |
| Connection of the<br>luminaires | ON/OFF + 3h emergency                    |
| Electrical voltage              | 220-240V                                 |
| Frequency                       | 50/60Hz                                  |

⊕ C€ IP 20
\*±10 %

## Curve





## Downloads

Installation instructions