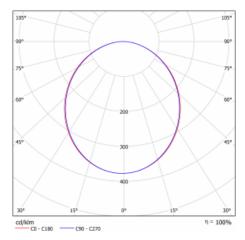

e suspended         |
| item description          | Black ceiling cup and cable |
| Dimensions                | ø 1240 mm × 120 mm          |
| DIR optical system        | Microprisma                 |
| Luminous flux*            | 8690 lm                     |
| Colour Temperature        | 3000 K warm white           |
| Luminous efficacy         | 92 lm/W                     |

| maex                         |                       |
|------------------------------|-----------------------|
| Luminaire power input*       | 94 W                  |
| Connection of the luminaires | ON/OFF + 1h emergency |
| Electrical voltage           | 220-240V              |
| Frequency                    | 50/60Hz               |

2

80

MacAdam Light

Colour rendering

source

index

\*±10 %

## Curve





### Downloads

Installation instructions



Photos



halla.eu/15-5b0i-10gem-830-