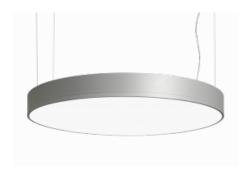

# Rundo 120 15-5B0I-10GEM/830, B

Circular luminaires with an aluminium profile with a height of 120 mm and an excellent luminous efficacy of up to 145 lm/W. A Rundo120 has wide range of functions and dimensions with a diameter of up to 1150 mm. These surface or pendant luminaires can be used as basic lighting features in commercial and residential spaces. Thanks to sophisticated technology, the luminaires do not cause glare and the lighting can be adapted to smaller or large commercial spaces. You can choose between a version with an opal diffuser made of PMMA or a microprismatic optical system.

#### Technical drawing

| Type of installation      | Suspended                   |
|---------------------------|-----------------------------|
| Light distribution        | Direct                      |
| Luminaire shape           | Circular                    |
| Colour of the luminaires  | Black                       |
| Material                  | Aluminium                   |
| Lifetime                  | L80/B10 50 000 hours        |
| Warranty                  | 2 years                     |
| Description of luminaires | Luminaire suspended         |
| item description          | Black ceiling cup and cable |
| Dimensions                | ø 1240 mm × 120 mm          |
| DIR optical system        | Microprisma                 |
| Luminous flux*            | 8690 lm                     |
| Colour Temperature        | 3000 K warm white           |
| Luminous efficacy         | 92 lm/W                     |