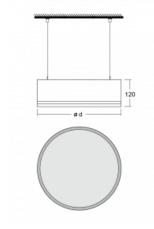

#### Technical drawing

| Type of installation      | Suspended                   |
|---------------------------|-----------------------------|
| Light distribution        | Direct                      |
| Luminaire shape           | Circular                    |
| Colour of the luminaires  | Black                       |
| Material                  | Aluminium                   |
| Lifetime                  | L80/B10 50 000 hours        |
| Warranty                  | 2 years                     |
| Description of luminaires | Luminaire suspended         |
| item description          | Black ceiling cup and cable |
| Dimensions                | ø 1240 mm × 120 mm          |
| DIR optical system        | Microprisma                 |
| Luminous flux*            | 8690 lm                     |
| Colour Temperature        | 3000 K warm white           |
| Luminous efficacy         | 92 lm/W                     |