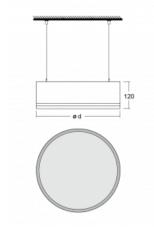

#### Technical drawing

| Type of installation      | Suspended                   |
|---------------------------|-----------------------------|
| Light distribution        | Direct                      |
| Luminaire shape           | Circular                    |
| Colour of the luminaires  | White                       |
| Material                  | Aluminium                   |
| Lifetime                  | L80/B10 50 000 hours        |
| Warranty                  | 5 years                     |
| Description of luminaires | Luminaire suspended         |
| item description          | White ceiling cup and cable |
| Dimensions                | ø 1240 mm × 120 mm          |
| פווופוופוופוווס           | » 1270 IIIIII ^ 120 IIIIII  |