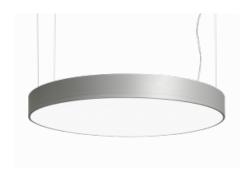

# Rundo 120 15-5801-10GED/830, W

Circular luminaires with an aluminium profile with a height of 120 mm and an excellent luminous efficacy of up to 145 lm/W. A Rundo120 has wide range of functions and dimensions with a diameter of up to 1150 mm. These surface or pendant luminaires can be used as basic lighting features in commercial and residential spaces. Thanks to sophisticated technology, the luminaires do not cause glare and the lighting can be adapted to smaller or large commercial spaces. You can choose between a version with an opal diffuser made of PMMA or a microprismatic optical system.