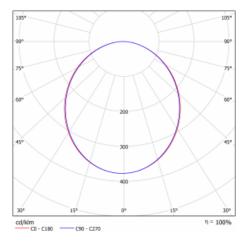

ion          | White ceiling cup and cable |
| Dimensions                | ø 1240 mm × 120 mm          |
| פווופוופוופוווס           | » 1270 IIIIII ^ 120 IIIIII  |

| DIR optical system           | Microprisma       |
|------------------------------|-------------------|
| Luminous flux*               | 8690 lm           |
| Colour Temperature           | 3000 K warm white |
| Luminous efficacy            | 92 lm/W           |
| MacAdam Light source         | 2                 |
| Colour rendering index       | 80                |
| Luminaire power input*       | 94 W              |
| Connection of the luminaires | DALI              |
| Electrical voltage           | 220-240V          |
| Frequency                    | 50/60Hz           |



\*±10 %

halla.eu/15-5b0i-10ged-830-

## Curve





### Downloads

Installation instructions



Photos



halla.eu/15-5b0i-10ged-830-