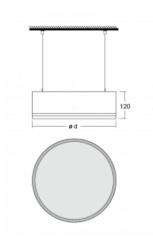

## **Technical drawing**

| Type of installation            | Suspended                                |
|---------------------------------|------------------------------------------|
| Light distribution              | Direct                                   |
| Luminaire shape                 | Circular                                 |
| Colour of the<br>luminaires     | Silver                                   |
| Material                        | Aluminium                                |
| Lifetime                        | L80/B20 50 000 hours                     |
| Warranty                        | 2 years                                  |
| Description of<br>luminaires    | Luminaire suspended                      |
| item description                | Silver ceiling cup and transparent cable |
| Dimensions                      | ø 950 mm × 120 mm                        |
| DIR optical system              | Opal diffuser                            |
| Luminous flux*                  | 13740 lm                                 |
| Colour Temperature              | 4000 K cool white                        |
| Luminous efficacy               | 123 lm/W                                 |
| MacAdam Light<br>source         | 2                                        |
| Colour rendering<br>index       | 80                                       |
| Luminaire power<br>input*       | 112 W                                    |
| Connection of the<br>luminaires | ON/OFF + 3h emergency                    |
| Electrical voltage              | 220-240V                                 |
| Frequency                       | 50/60Hz                                  |