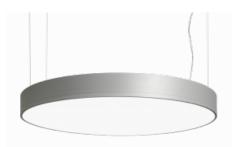

Luminaire

Circular luminaires with an aluminium profile with a height of 120 mm and an excellent luminous efficacy of up to 145 lm/W. A Rundo120 has wide range of functions and dimensions with a diameter of up to 1150 mm. These surface or pendant luminaires can be used as basic lighting features in commercial and residential spaces. Thanks to sophisticated technology, the luminaires do not cause glare and the lighting can be adapted to smaller or large commercial spaces. You can choose between a version with an opal diffuser made of PMMA or a microprismatic optical system.