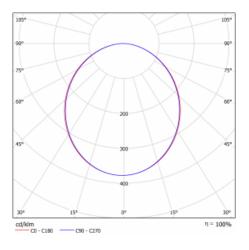

| Opal diffuser                            |
| Luminous flux*                  | 13740 lm                                 |
| Colour Temperature              | 4000 K cool white                        |
| Luminous efficacy               | 123 lm/W                                 |
| MacAdam Light<br>source         | 2                                        |
| Colour rendering<br>index       | 80                                       |
| Luminaire power<br>input*       | 112 W                                    |
| Connection of the<br>luminaires | ON/OFF + 3h emergency                    |
| Electrical voltage              | 220-240V                                 |
| Frequency                       | 50/60Hz                                  |

⊕ C€ IP 20
\*±10 %

## Curve





## Downloads

Installation instructions