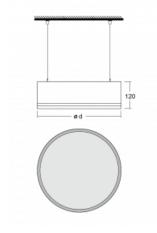

#### Technical drawing

| Type of installation      | Suspended                   |
|---------------------------|-----------------------------|
| Light distribution        | Direct                      |
| Luminaire shape           | Circular                    |
| Colour of the luminaires  | White                       |
| Material                  | Aluminium                   |
| Lifetime                  | L80/B20 50 000 hours        |
| Warranty                  | 2 years                     |
| Description of luminaires | Luminaire suspended         |
| item description          | White ceiling cup and cable |
|                           |                             |

| Dimensions                   | ø 950 mm × 120 mm     |
|------------------------------|-----------------------|
| DIR optical system           | Opal diffuser         |
| Luminous flux*               | 13740 lm              |
| Colour Temperature           | 4000 K cool white     |
| Luminous efficacy            | 123 lm/W              |
| MacAdam Light source         | 2                     |
| Colour rendering index       | 80                    |
| Luminaire power input*       | 112 W                 |
| Connection of the luminaires | ON/OFF + 1h emergency |