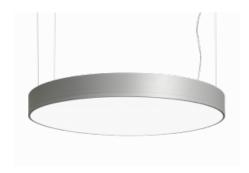

# Rundo 120 15-590K-10GHM/840, W

Circular luminaires with an aluminium profile with a height of 120 mm and an excellent luminous efficacy of up to 145 lm/W. A Rundo120 has wide range of functions and dimensions with a diameter of up to 1150 mm. These surface or pendant luminaires can be used as basic lighting features in commercial and residential spaces. Thanks to sophisticated technology, the luminaires do not cause glare and the lighting can be adapted to smaller or large commercial spaces. You can choose between a version with an opal diffuser made of PMMA or a microprismatic optical system.