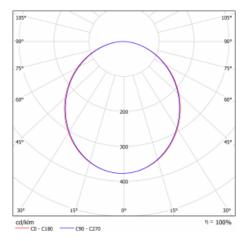

ires | Luminaire suspended         |
| item description          | White ceiling cup and cable |
|                           |                             |

| Dimensions                   | ø 950 mm × 120 mm     |
|------------------------------|-----------------------|
| DIR optical system           | Opal diffuser         |
| Luminous flux*               | 13740 lm              |
| Colour Temperature           | 4000 K cool white     |
| Luminous efficacy            | 123 lm/W              |
| MacAdam Light source         | 2                     |
| Colour rendering index       | 80                    |
| Luminaire power input*       | 112 W                 |
| Connection of the luminaires | ON/OFF + 1h emergency |

220-240V

50/60Hz



Frequency

Electrical voltage

\*±10 %

## Curve





### Downloads

Installation instructions



Photos