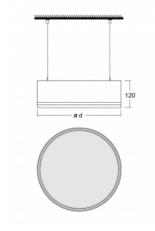

ø 950 mm × 120 mm

| DIR optical system           | Opal diffuser         |
|------------------------------|-----------------------|
| Luminous flux*               | 13740 lm              |
| Colour Temperature           | 4000 K cool white     |
| Luminous efficacy            | 123 lm/W              |
| MacAdam Light source         | 2                     |
| Colour rendering index       | 80                    |
| Luminaire power input*       | 112 W                 |
| Connection of the luminaires | ON/OFF + 1h emergency |
| Electrical voltage           | 220-240V              |
| Frequency                    | 50/60Hz               |

Dimensions

\*±10 %