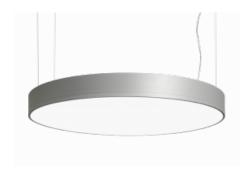

# Rundo 120 15-590K-10GHM/840, B

Circular luminaires with an aluminium profile with a height of 120 mm and an excellent luminous efficacy of up to 145 lm/W. A Rundo120 has wide range of functions and dimensions with a diameter of up to 1150 mm. These surface or pendant luminaires can be used as basic lighting features in commercial and residential spaces. Thanks to sophisticated technology, the luminaires do not cause glare and the lighting can be adapted to smaller or large commercial spaces. You can choose between a version with an opal diffuser made of PMMA or a microprismatic optical system.

#### Technical drawing

| Type of installation      | Suspended                   |
|---------------------------|-----------------------------|
| Light distribution        | Direct                      |
| Luminaire shape           | Circular                    |
| Colour of the luminaires  | Black                       |
| Material                  | Aluminium                   |
| Lifetime                  | L80/B20 50 000 hours        |
| Warranty                  | 2 years                     |
| Description of luminaires | Luminaire suspended         |
| item description          | Black ceiling cup and cable |
|                           |                             |

ø 950 mm × 120 mm

| DIR optical system           | Opal diffuser         |
|------------------------------|-----------------------|
| Luminous flux*               | 13740 lm              |
| Colour Temperature           | 4000 K cool white     |
| Luminous efficacy            | 123 lm/W              |
| MacAdam Light source         | 2                     |
| Colour rendering index       | 80                    |
| Luminaire power input*       | 112 W                 |
| Connection of the luminaires | ON/OFF + 1h emergency |
| Electrical voltage           | 220-240V              |
| Frequency                    | 50/60Hz               |