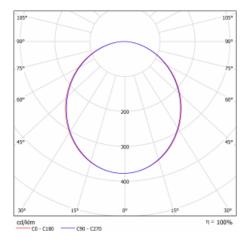

| item description          | Black ceiling cup and cable |
|                           |                             |

ø 950 mm × 120 mm

| DIR optical system           | Opal diffuser         |
|------------------------------|-----------------------|
| Luminous flux*               | 13740 lm              |
| Colour Temperature           | 4000 K cool white     |
| Luminous efficacy            | 123 lm/W              |
| MacAdam Light source         | 2                     |
| Colour rendering index       | 80                    |
| Luminaire power input*       | 112 W                 |
| Connection of the luminaires | ON/OFF + 1h emergency |
| Electrical voltage           | 220-240V              |
| Frequency                    | 50/60Hz               |

Dimensions

\*±10 %

## Curve





### Downloads

Installation instructions



Photos