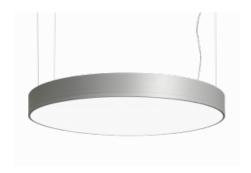

# Rundo 120

15-590K-10GHM/830, W

Circular luminaires with an aluminium profile with a height of 120 mm and an excellent luminous efficacy of up to 145 lm/W. A Rundo120 has wide range of functions and dimensions with a diameter of up to 1150 mm. These surface or pendant luminaires can be used as basic lighting features in commercial and residential spaces. Thanks to sophisticated technology, the luminaires do not cause glare and the lighting can be adapted to smaller or large commercial spaces. You can choose between a version with an opal diffuser made of PMMA or a microprismatic optical system.

#### Technical drawing

| Type of installation      | Suspended                   |
|---------------------------|-----------------------------|
| Light distribution        | Direct                      |
| Luminaire shape           | Circular                    |
| Colour of the luminaires  | White                       |
| Material                  | Aluminium                   |
| Lifetime                  | L80/B20 50 000 hours        |
| Warranty                  | 2 years                     |
| Description of luminaires | Luminaire suspended         |
| item description          | White ceiling cup and cable |
| Dimensions                | ø 950 mm × 120 mm           |
| DIR optical system        | Opal diffuser               |
| Luminous flux*            | 13120 lm                    |
| Colour Temperature        | 3000 K warm white           |
| Luminous efficacy         | 117 lm/W                    |
| MacAdam Light             | 2                           |