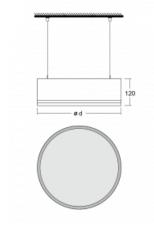

#### Technical drawing

| Type of installation      | Suspended                   |
|---------------------------|-----------------------------|
| Light distribution        | Direct                      |
| Luminaire shape           | Circular                    |
| Colour of the luminaires  | White                       |
| Material                  | Aluminium                   |
| Lifetime                  | L80/B20 50 000 hours        |
| Warranty                  | 2 years                     |
| Description of luminaires | Luminaire suspended         |
| item description          | White ceiling cup and cable |
| Dimensions                | ø 950 mm × 120 mm           |
| DIR optical system        | Opal diffuser               |
| Luminous flux*            | 13120 lm                    |
| Colour Temperature        | 3000 K warm white           |
| Luminous efficacy         | 117 lm/W                    |
| MacAdam Light             | 2                           |