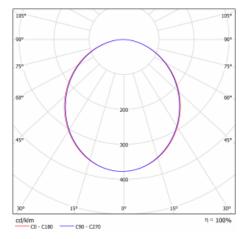

ires | Luminaire suspended         |
| item description          | White ceiling cup and cable |
| Dimensions                | ø 950 mm × 120 mm           |
| DIR optical system        | Opal diffuser               |
| Luminous flux*            | 13120 lm                    |
| Colour Temperature        | 3000 K warm white           |
| Luminous efficacy         | 117 lm/W                    |
| MacAdam Light             | 2                           |

| Luminaire power input*       | 112 W                 |
|------------------------------|-----------------------|
| Connection of the luminaires | ON/OFF + 1h emergency |
| Electrical voltage           | 220-240V              |
| Frequency                    | 50/60Hz               |

80

\*±10 %

source

index

Colour rendering

## Curve





### Downloads

Installation instructions



Photos



W

3/3