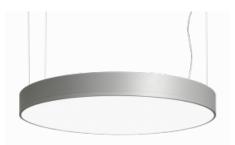

Luminaire

Circular luminaires with an aluminium profile with a height of 120 mm and an excellent luminous efficacy of up to 145 lm/W. A Rundo120 has wide range of functions and dimensions with a diameter of up to 1150 mm. These surface or pendant luminaires can be used as basic lighting features in commercial and residential spaces. Thanks to sophisticated technology, the luminaires do not cause glare and the lighting can be adapted to smaller or large commercial spaces. You can choose between a version with an opal diffuser made of PMMA or a microprismatic optical system.

## **Technical drawing**

| Type of installation            | Suspended                                |
|---------------------------------|------------------------------------------|
| Light distribution              | Direct                                   |
| Luminaire shape                 | Circular                                 |
| Colour of the<br>luminaires     | Silver                                   |
| Material                        | Aluminium                                |
| Lifetime                        | L80/B20 50 000 hours                     |
| Warranty                        | 2 years                                  |
| Description of<br>luminaires    | Luminaire suspended                      |
| item description                | Silver ceiling cup and transparent cable |
| Dimensions                      | ø 950 mm × 120 mm                        |
| DIR optical system              | Opal diffuser                            |
| Luminous flux*                  | 10980 lm                                 |
| Colour Temperature              | 4000 K cool white                        |
| Luminous efficacy               | 125 lm/W                                 |
| MacAdam Light<br>source         | 2                                        |
| Colour rendering<br>index       | 80                                       |
| Luminaire power<br>input*       | 88.1 W                                   |
| Connection of the<br>luminaires | ON/OFF + 1h emergency                    |
| Electrical voltage              | 220-240V                                 |
| Frequency                       | 50/60Hz                                  |