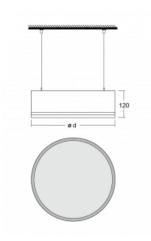

## **Technical drawing**

| Type of installation            | Suspended                                |
|---------------------------------|------------------------------------------|
| Light distribution              | Direct                                   |
| Luminaire shape                 | Circular                                 |
| Colour of the<br>luminaires     | Silver                                   |
| Material                        | Aluminium                                |
| Lifetime                        | L80/B20 50 000 hours                     |
| Warranty                        | 2 years                                  |
| Description of<br>luminaires    | Luminaire suspended                      |
| item description                | Silver ceiling cup and transparent cable |
| Dimensions                      | ø 950 mm × 120 mm                        |
| DIR optical system              | Opal diffuser                            |
| Luminous flux*                  | 10980 lm                                 |
| Colour Temperature              | 4000 K cool white                        |
| Luminous efficacy               | 125 lm/W                                 |
| MacAdam Light<br>source         | 2                                        |
| Colour rendering<br>index       | 80                                       |
| Luminaire power<br>input*       | 88.1 W                                   |
| Connection of the<br>luminaires | ON/OFF + 1h emergency                    |
| Electrical voltage              | 220-240V                                 |
| Frequency                       | 50/60Hz                                  |