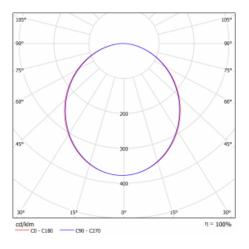

| Opal diffuser                            |
| Luminous flux*                  | 10980 lm                                 |
| Colour Temperature              | 4000 K cool white                        |
| Luminous efficacy               | 125 lm/W                                 |
| MacAdam Light<br>source         | 2                                        |
| Colour rendering<br>index       | 80                                       |
| Luminaire power<br>input*       | 88.1 W                                   |
| Connection of the<br>luminaires | ON/OFF + 1h emergency                    |
| Electrical voltage              | 220-240V                                 |
| Frequency                       | 50/60Hz                                  |

⊕ C€ IP 20
\*±10 %

## Curve





## Downloads

Installation instructions