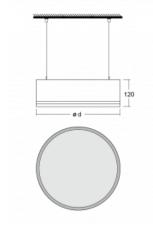

#### Technical drawing

| Type of installation      | Suspended                   |
|---------------------------|-----------------------------|
| Light distribution        | Direct                      |
| Luminaire shape           | Circular                    |
| Colour of the luminaires  | White                       |
| Material                  | Aluminium                   |
| Lifetime                  | L80/B20 50 000 hours        |
| Warranty                  | 5 years                     |
| Description of luminaires | Luminaire suspended         |
| item description          | White ceiling cup and cable |
| Dimensions                | ø 950 mm × 120 mm           |
| DIR optical system        | Opal diffuser               |