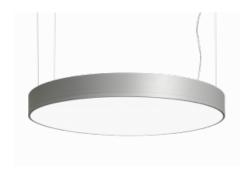

# Rundo 120 15-590K-10GGE/840, W

Circular luminaires with an aluminium profile with a height of 120 mm and an excellent luminous efficacy of up to 145 lm/W. A Rundo120 has wide range of functions and dimensions with a diameter of up to 1150 mm. These surface or pendant luminaires can be used as basic lighting features in commercial and residential spaces. Thanks to sophisticated technology, the luminaires do not cause glare and the lighting can be adapted to smaller or large commercial spaces. You can choose between a version with an opal diffuser made of PMMA or a microprismatic optical system.