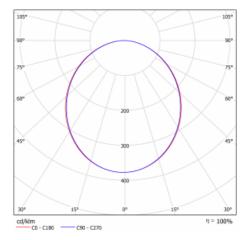

|
| Description of luminaires | Luminaire suspended         |
| item description          | White ceiling cup and cable |
| Dimensions                | ø 950 mm × 120 mm           |
| DIR optical system        | Opal diffuser               |

| Luminous flux*            | 10980 lm          |
|---------------------------|-------------------|
| Colour Temperature        | 4000 K cool white |
| Luminous efficacy         | 125 lm/W          |
| MacAdam Light source      | 2                 |
| Colour rendering index    | 80                |
|                           |                   |
| Luminaire power input*    | 88.1 W            |
| •                         | 88.1 W ON/OFF     |
| input*  Connection of the |                   |



\*±10 %

halla.eu/15-590k-10gge-840-

## Curve





### Downloads

Installation instructions



Photos



halla.eu/15-590k-10gge-840-