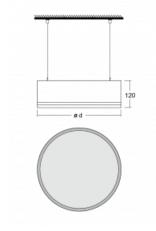

### Technical drawing

| Type of installation      | Suspended                   |
|---------------------------|-----------------------------|
| Light distribution        | Direct                      |
| Luminaire shape           | Circular                    |
| Colour of the luminaires  | White                       |
| Material                  | Aluminium                   |
| Lifetime                  | L80/B20 50 000 hours        |
| Warranty                  | 5 years                     |
| Description of luminaires | Luminaire suspended         |
| item description          | White ceiling cup and cable |
|                           |                             |

ø 950 mm × 120 mm

| DIR optical system           | Opal diffuser     |
|------------------------------|-------------------|
| Luminous flux*               | 10490 lm          |
| Colour Temperature           | 3000 K warm white |
| Luminous efficacy            | 119 lm/W          |
| MacAdam Light source         | 2                 |
| Colour rendering index       | 80                |
| Luminaire power input*       | 88.1 W            |
| Connection of the luminaires | ON/OFF            |
| Electrical voltage           | 220-240V          |
| Frequency                    | 50/60Hz           |

Dimensions

\*±10 %

halla.eu/15-590k-10gge-830-