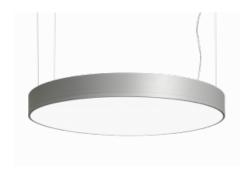

# Rundo 120

15-590K-10GGE/830, W

Circular luminaires with an aluminium profile with a height of 120 mm and an excellent luminous efficacy of up to 145 lm/W. A Rundo120 has wide range of functions and dimensions with a diameter of up to 1150 mm. These surface or pendant luminaires can be used as basic lighting features in commercial and residential spaces. Thanks to sophisticated technology, the luminaires do not cause glare and the lighting can be adapted to smaller or large commercial spaces. You can choose between a version with an opal diffuser made of PMMA or a microprismatic optical system.