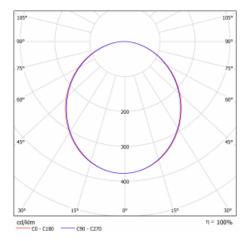

ended         |
| item description          | White ceiling cup and cable |
|                           |                             |

ø 950 mm × 120 mm

| DIR optical system           | Opal diffuser     |
|------------------------------|-------------------|
| Luminous flux*               | 10490 lm          |
| Colour Temperature           | 3000 K warm white |
| Luminous efficacy            | 119 lm/W          |
| MacAdam Light source         | 2                 |
| Colour rendering index       | 80                |
| Luminaire power input*       | 88.1 W            |
| Connection of the luminaires | ON/OFF            |
| Electrical voltage           | 220-240V          |
| Frequency                    | 50/60Hz           |

Dimensions

\*±10 %

halla.eu/15-590k-10gge-830-

## Curve





## Downloads

Installation instructions



Photos



halla.eu/15-590k-10gge-830-