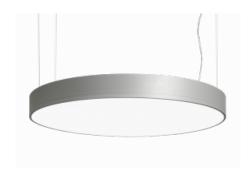

# Rundo 120 15-590K-10GEE/840, B

Circular luminaires with an aluminium profile with a height of 120 mm and an excellent luminous efficacy of up to 145 lm/W. A Rundo120 has wide range of functions and dimensions with a diameter of up to 1150 mm. These surface or pendant luminaires can be used as basic lighting features in commercial and residential spaces. Thanks to sophisticated technology, the luminaires do not cause glare and the lighting can be adapted to smaller or large commercial spaces. You can choose between a version with an opal diffuser made of PMMA or a microprismatic optical system.