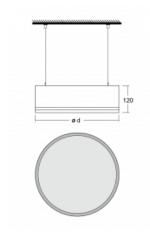

#### Technical drawing

| Type of installation      | Suspended                   |
|---------------------------|-----------------------------|
| Light distribution        | Direct                      |
| Luminaire shape           | Circular                    |
| Colour of the luminaires  | Black                       |
| Material                  | Aluminium                   |
| Lifetime                  | L80/B10 50 000 hours        |
| Warranty                  | 5 years                     |
| Description of luminaires | Luminaire suspended         |
| item description          | Black ceiling cup and cable |
|                           |                             |

ø 950 mm × 120 mm

| DIR optical system           | Opal diffuser     |
|------------------------------|-------------------|
| Luminous flux*               | 7860 lm           |
| Colour Temperature           | 4000 K cool white |
| Luminous efficacy            | 107 lm/W          |
| MacAdam Light source         | 2                 |
| Colour rendering index       | 80                |
| Luminaire power input*       | 73.6 W            |
| Connection of the luminaires | ON/OFF            |
| Electrical voltage           | 220-240V          |
| Frequency                    | 50/60Hz           |

⊕ (€ IP 20)

Dimensions

\*±10 %

halla.eu/15-590k-10gee-840-