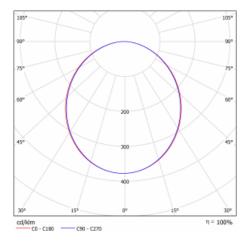

|
| item description          | Black ceiling cup and cable |
|                           |                             |

ø 950 mm × 120 mm

| DIR optical system           | Opal diffuser     |
|------------------------------|-------------------|
| Luminous flux*               | 7860 lm           |
| Colour Temperature           | 4000 K cool white |
| Luminous efficacy            | 107 lm/W          |
| MacAdam Light source         | 2                 |
| Colour rendering index       | 80                |
| Luminaire power input*       | 73.6 W            |
| Connection of the luminaires | ON/OFF            |
| Electrical voltage           | 220-240V          |
| Frequency                    | 50/60Hz           |

⊕ (€ IP 20)

Dimensions

\*±10 %

halla.eu/15-590k-10gee-840-

## Curve





### Downloads

Installation instructions



Photos



halla.eu/15-590k-10gee-840-