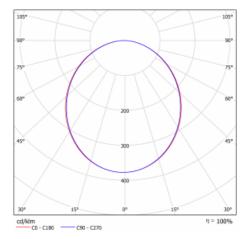

|
| Description of luminaires | Luminaire suspended         |
| item description          | Black ceiling cup and cable |

ø 950 mm × 120 mm

| DIR optical system           | Microprisma           |
|------------------------------|-----------------------|
| Luminous flux*               | 11260 lm              |
| Colour Temperature           | 3000 K warm white     |
| Luminous efficacy            | 101 lm/W              |
| MacAdam Light source         | 2                     |
| Colour rendering index       | 80                    |
| Luminaire power input*       | 112 W                 |
| Connection of the luminaires | ON/OFF + 1h emergency |
| Electrical voltage           | 220-240V              |

50/60Hz



Frequency

Dimensions

\*±10 %

halla.eu/15-590i-10ghm-830-

## Curve





### Downloads

Installation instructions



Photos



halla.eu/15-590i-10ghm-830-