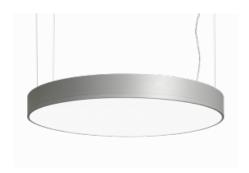

# Rundo 120 15-5901-10GHM/830, B

Circular luminaires with an aluminium profile with a height of 120 mm and an excellent luminous efficacy of up to 145 lm/W. A Rundo120 has wide range of functions and dimensions with a diameter of up to 1150 mm. These surface or pendant luminaires can be used as basic lighting features in commercial and residential spaces. Thanks to sophisticated technology, the luminaires do not cause glare and the lighting can be adapted to smaller or large commercial spaces. You can choose between a version with an opal diffuser made of PMMA or a microprismatic optical system.