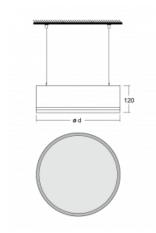

#### Technical drawing

| Type of installation      | Suspended                   |
|---------------------------|-----------------------------|
| Light distribution        | Direct                      |
| Luminaire shape           | Circular                    |
| Colour of the luminaires  | Black                       |
| Material                  | Aluminium                   |
| Lifetime                  | L80/B20 50 000 hours        |
| Warranty                  | 2 years                     |
| Description of luminaires | Luminaire suspended         |
| item description          | Black ceiling cup and cable |

ø 950 mm × 120 mm

| DIR optical system           | Microprisma           |
|------------------------------|-----------------------|
| Luminous flux*               | 11260 lm              |
| Colour Temperature           | 3000 K warm white     |
| Luminous efficacy            | 101 lm/W              |
| MacAdam Light source         | 2                     |
| Colour rendering index       | 80                    |
| Luminaire power input*       | 112 W                 |
| Connection of the luminaires | ON/OFF + 1h emergency |
| Electrical voltage           | 220-240V              |

50/60Hz

Frequency

Dimensions

\*±10 %

halla.eu/15-590i-10ghm-830-