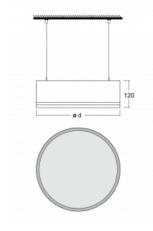

### Technical drawing

| Type of installation      | Suspended                   |
|---------------------------|-----------------------------|
| Light distribution        | Direct                      |
| Luminaire shape           | Circular                    |
| Colour of the luminaires  | Black                       |
| Material                  | Aluminium                   |
| Lifetime                  | L80/B20 50 000 hours        |
| Warranty                  | 5 years                     |
| Description of luminaires | Luminaire suspended         |
| item description          | Black ceiling cup and cable |
|                           |                             |

ø 950 mm × 120 mm

| DIR optical system           | Microprisma       |
|------------------------------|-------------------|
| Luminous flux*               | 11910 lm          |
| Colour Temperature           | 4000 K cool white |
| Luminous efficacy            | 106 lm/W          |
| MacAdam Light source         | 2                 |
| Colour rendering index       | 80                |
| Luminaire power input*       | 112 W             |
| Connection of the luminaires | DALI              |
| Electrical voltage           | 220-240V          |
| Frequency                    | 50/60Hz           |

Dimensions

\*±10 %

halla.eu/15-590i-10ghd-840-