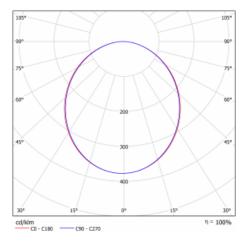

ended         |
| item description          | Black ceiling cup and cable |
|                           |                             |

ø 950 mm × 120 mm

| DIR optical system           | Microprisma       |
|------------------------------|-------------------|
| Luminous flux*               | 11910 lm          |
| Colour Temperature           | 4000 K cool white |
| Luminous efficacy            | 106 lm/W          |
| MacAdam Light source         | 2                 |
| Colour rendering index       | 80                |
| Luminaire power input*       | 112 W             |
| Connection of the luminaires | DALI              |
| Electrical voltage           | 220-240V          |
| Frequency                    | 50/60Hz           |

Dimensions

\*±10 %

halla.eu/15-590i-10ghd-840-

## Curve





## Downloads

Installation instructions



Photos



halla.eu/15-590i-10ghd-840-