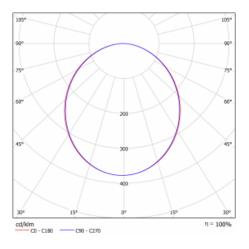

br>luminaires    | Luminaire suspended   |
| Dimensions                      | ø 950 mm × 120 mm     |
| Type of optical system          | Microprisma           |
| Luminous flux*                  | 9470 lm               |
| Colour Temperature              | 4000 K cool white     |
| Luminous efficacy               | 107 lm/W              |
| MacAdam Light<br>source         | 2                     |
| Colour rendering<br>index       | 80                    |
| Luminaire power<br>input*       | 88.1 W                |
| Connection of the<br>luminaires | ON/OFF + 3h emergency |
| Electrical voltage              | 220-240V              |
| Frequency                       | 50/60Hz               |
| 🕒 <b>(</b> E IP 20              |                       |

(**) (E** IP 20) \*±10 %

## Curve