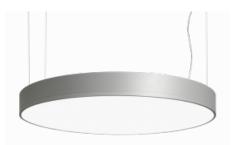

Luminaire

**Rundo 120** 15-590I-10GGM3/840, S

Circular luminaires with an aluminium profile with a height of 120 mm and an excellent luminous efficacy of up to 145 lm/W. A Rundo120 has wide range of functions and dimensions with a diameter of up to 1150 mm. These surface or pendant luminaires can be used as basic lighting features in commercial and residential spaces. Thanks to sophisticated technology, the luminaires do not cause glare and the lighting can be adapted to smaller or large commercial spaces. You can choose between a version with an opal diffuser made of PMMA or a microprismatic optical system.