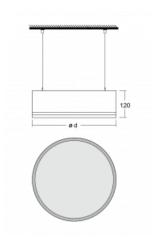

## **Technical drawing**

| Type of installation            | Suspended             |
|---------------------------------|-----------------------|
| Light distribution              | Direct                |
| Luminaire shape                 | Circular              |
| Colour of the<br>luminaires     | Silver                |
| Material                        | Aluminium             |
| Lifetime                        | L80/B20 50 000 hours  |
| Warranty                        | 5 years               |
| Description of<br>luminaires    | Luminaire suspended   |
| Dimensions                      | ø 950 mm × 120 mm     |
| Type of optical system          | Microprisma           |
| Luminous flux*                  | 9470 lm               |
| Colour Temperature              | 4000 K cool white     |
| Luminous efficacy               | 107 lm/W              |
| MacAdam Light<br>source         | 2                     |
| Colour rendering<br>index       | 80                    |
| Luminaire power<br>input*       | 88.1 W                |
| Connection of the<br>luminaires | ON/OFF + 3h emergency |
| Electrical voltage              | 220-240V              |
| Frequency                       | 50/60Hz               |
| 🕒 <b>(</b> E IP 20              |                       |