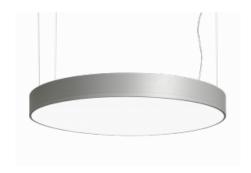

# Rundo 120 15-5901-10GGM/830, B

Circular luminaires with an aluminium profile with a height of 120 mm and an excellent luminous efficacy of up to 145 lm/W. A Rundo120 has wide range of functions and dimensions with a diameter of up to 1150 mm. These surface or pendant luminaires can be used as basic lighting features in commercial and residential spaces. Thanks to sophisticated technology, the luminaires do not cause glare and the lighting can be adapted to smaller or large commercial spaces. You can choose between a version with an opal diffuser made of PMMA or a microprismatic optical system.