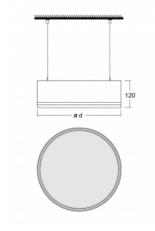

#### Technical drawing

| Type of installation      | Suspended                   |
|---------------------------|-----------------------------|
| Light distribution        | Direct                      |
| Luminaire shape           | Circular                    |
| Colour of the luminaires  | Black                       |
| Material                  | Aluminium                   |
| Lifetime                  | L80/B20 50 000 hours        |
| Warranty                  | 2 years                     |
| Description of luminaires | Luminaire suspended         |
| item description          | Black ceiling cup and cable |
|                           |                             |

220-240V

50/60Hz

ø 950 mm × 120 mm

**⊕ (€** IP 20

Frequency

Electrical voltage

Dimensions

\*±10 %