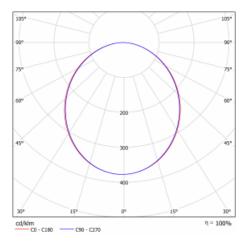

## Curve

| DIR optical system           | Microprisma           |
|------------------------------|-----------------------|
| Luminous flux*               | 8950 lm               |
| Colour Temperature           | 3000 K warm white     |
| Luminous efficacy            | 102 lm/W              |
| MacAdam Light source         | 2                     |
| Colour rendering index       | 80                    |
| Luminaire power input*       | 88.1 W                |
| Connection of the luminaires | ON/OFF + 1h emergency |