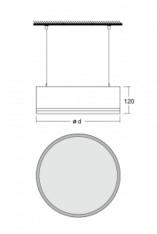

### Technical drawing

| Type of installation      | Suspended                   |
|---------------------------|-----------------------------|
| Light distribution        | Direct                      |
| Luminaire shape           | Circular                    |
| Colour of the luminaires  | Black                       |
| Material                  | Aluminium                   |
| Lifetime                  | L80/B10 50 000 hours        |
| Warranty                  | 2 years                     |
| Description of luminaires | Luminaire suspended         |
| item description          | Black ceiling cup and cable |
| Dimensions                | ø 950 mm × 120 mm           |