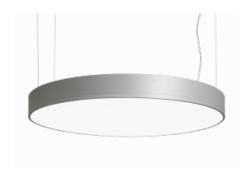

# Rundo 120

15-590I-10GEM/830, B

Circular luminaires with an aluminium profile with a height of 120 mm and an excellent luminous efficacy of up to 145 lm/W. A Rundo120 has wide range of functions and dimensions with a diameter of up to 1150 mm. These surface or pendant luminaires can be used as basic lighting features in commercial and residential spaces. Thanks to sophisticated technology, the luminaires do not cause glare and the lighting can be adapted to smaller or large commercial spaces. You can choose between a version with an opal diffuser made of PMMA or a microprismatic optical system.