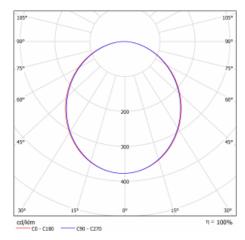

| item description          | Black ceiling cup and cable |
| Dimensions                | ø 950 mm × 120 mm           |

| DIR optical system           | Microprisma           |
|------------------------------|-----------------------|
| Luminous flux*               | 6670 lm               |
| Colour Temperature           | 3000 K warm white     |
| Luminous efficacy            | 91 lm/W               |
| MacAdam Light source         | 2                     |
| Colour rendering index       | 80                    |
| Luminaire power input*       | 73.6 W                |
| Connection of the luminaires | ON/OFF + 1h emergency |
| Electrical voltage           | 220-240V              |
| Frequency                    | 50/60Hz               |



\*±10 %

halla.eu/15-590i-10gem-830-

## Curve





## Downloads

Installation instructions



Photos



halla.eu/15-590i-10gem-830-