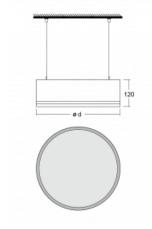

#### Technical drawing

| Type of installation      | Suspended                   |
|---------------------------|-----------------------------|
| Light distribution        | Direct                      |
| Luminaire shape           | Circular                    |
| Colour of the luminaires  | White                       |
| Material                  | Aluminium                   |
| Lifetime                  | L80/B10 50 000 hours        |
| Warranty                  | 5 years                     |
| Description of luminaires | Luminaire suspended         |
| item description          | White ceiling cup and cable |
|                           |                             |

ø 950 mm × 120 mm

| DIR optical system           | Microprisma       |
|------------------------------|-------------------|
| Luminous flux*               | 6670 lm           |
| Colour Temperature           | 3000 K warm white |
| Luminous efficacy            | 91 lm/W           |
| MacAdam Light source         | 2                 |
| Colour rendering index       | 80                |
| Luminaire power input*       | 73.6 W            |
| Connection of the luminaires | ON/OFF            |
| Electrical voltage           | 220-240V          |
| Frequency                    | 50/60Hz           |

Dimensions

\*±10 %

halla.eu/15-590i-10gee-830-