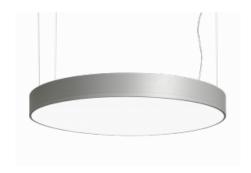

# Rundo 120 15-590I-10GEE/830, W

Circular luminaires with an aluminium profile with a height of 120 mm and an excellent luminous efficacy of up to 145 lm/W. A Rundo120 has wide range of functions and dimensions with a diameter of up to 1150 mm. These surface or pendant luminaires can be used as basic lighting features in commercial and residential spaces. Thanks to sophisticated technology, the luminaires do not cause glare and the lighting can be adapted to smaller or large commercial spaces. You can choose between a version with an opal diffuser made of PMMA or a microprismatic optical system.