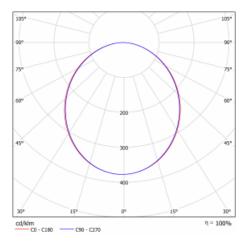

ded         |
| item description          | White ceiling cup and cable |
|                           |                             |

ø 950 mm × 120 mm

| DIR optical system           | Microprisma       |
|------------------------------|-------------------|
| Luminous flux*               | 6670 lm           |
| Colour Temperature           | 3000 K warm white |
| Luminous efficacy            | 91 lm/W           |
| MacAdam Light source         | 2                 |
| Colour rendering index       | 80                |
| Luminaire power input*       | 73.6 W            |
| Connection of the luminaires | ON/OFF            |
| Electrical voltage           | 220-240V          |
| Frequency                    | 50/60Hz           |



Dimensions

\*±10 %

halla.eu/15-590i-10gee-830-

## Curve





### Downloads

Installation instructions



Photos



halla.eu/15-590i-10gee-830-