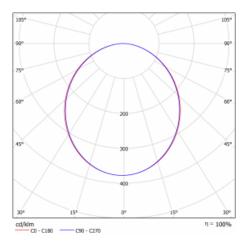

|
| Dimensions                      | ø 1500 mm × 120 mm   |
| Light source                    | LED MODUL            |
|                                 |                      |
| DIR optical system              | Opal diffuser        |
| Luminous flux*                  | 20060 lm             |
| Colour Temperature              | 3000 K warm white    |
| Luminous efficacy               | 124 lm/W             |
| MacAdam Light<br>source         | 2                    |
| Colour rendering<br>index       | 80                   |
| Luminaire power<br>input*       | 161.4 W              |
| Connection of the<br>luminaires | ON/OFF               |
| Electrical voltage              | 220-240V             |
| Frequency                       | 50/60Hz              |

⊕ C€ IP 20
\*±10 %

## Curve





## Downloads

Installation instructions