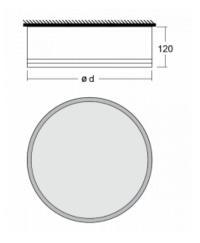

## **Technical drawing**

| Type of installation            | Surface              |
|---------------------------------|----------------------|
| Light distribution              | Direct               |
| Luminaire shape                 | Circular             |
| Colour of the<br>luminaires     | Black                |
| Material                        | Aluminium            |
| Lifetime                        | L80/B20 50 000 hours |
| Warranty                        | 5 years              |
| Description of<br>luminaires    | Luminaire surface    |
| Dimensions                      | ø 1500 mm × 120 mm   |
| Light source                    | LED MODUL            |
|                                 |                      |
| DIR optical system              | Opal diffuser        |
| Luminous flux*                  | 20060 lm             |
| Colour Temperature              | 3000 K warm white    |
| Luminous efficacy               | 124 lm/W             |
| MacAdam Light<br>source         | 2                    |
| Colour rendering<br>index       | 80                   |
| Luminaire power<br>input*       | 161.4 W              |
| Connection of the<br>luminaires | ON/OFF               |
| Electrical voltage              | 220-240V             |
| Frequency                       | 50/60Hz              |