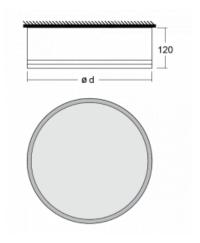

## **Technical drawing**

| Type of installation            | Surface               |
|---------------------------------|-----------------------|
| Light distribution              | Direct                |
| Luminaire shape                 | Circular              |
| Colour of the<br>luminaires     | Silver                |
| Material                        | Aluminium             |
| Lifetime                        | L80/B20 50 000 hours  |
| Warranty                        | 2 years               |
| Description of<br>luminaires    | Luminaire surface     |
| Dimensions                      | ø 1500 mm × 120 mm    |
| Light source                    | LED MODUL             |
| DIR optical system              | Opal diffuser         |
| Luminous flux*                  | 16950 lm              |
| Colour Temperature              | 4000 K cool white     |
| Luminous efficacy               | 130 lm/W              |
| MacAdam Light<br>source         | 2                     |
| Colour rendering<br>index       | 80                    |
| Luminaire power<br>input*       | 130.8 W               |
| Connection of the<br>luminaires | ON/OFF + 3h emergency |
| Electrical voltage              | 220-240V              |
| Frequency                       | 50/60Hz               |