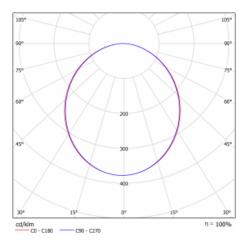

on of<br>luminaires    | Luminaire surface     |
| Dimensions                      | ø 1500 mm × 120 mm    |
| Light source                    | LED MODUL             |
| DIR optical system              | Opal diffuser         |
| Luminous flux*                  | 16950 lm              |
| Colour Temperature              | 4000 K cool white     |
| Luminous efficacy               | 130 lm/W              |
| MacAdam Light<br>source         | 2                     |
| Colour rendering<br>index       | 80                    |
| Luminaire power<br>input*       | 130.8 W               |
| Connection of the<br>luminaires | ON/OFF + 3h emergency |
| Electrical voltage              | 220-240V              |
| Frequency                       | 50/60Hz               |

⊕ C€ IP 20
\*±10 %

## Curve





## Downloads

Installation instructions