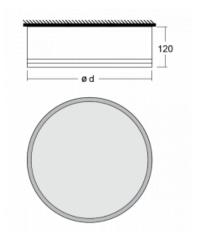

## **Technical drawing**

| Type of installation            | Surface               |
|---------------------------------|-----------------------|
| Light distribution              | Direct                |
| Luminaire shape                 | Circular              |
| Colour of the<br>luminaires     | Black                 |
| Material                        | Aluminium             |
| Lifetime                        | L80/B20 50 000 hours  |
| Warranty                        | 2 years               |
| Description of<br>luminaires    | Luminaire surface     |
| Dimensions                      | ø 1500 mm × 120 mm    |
| Light source                    | LED MODUL             |
| DIR optical system              | Opal diffuser         |
| Luminous flux*                  | 16950 lm              |
| Colour Temperature              | 4000 K cool white     |
| Luminous efficacy               | 130 lm/W              |
| MacAdam Light<br>source         | 2                     |
| Colour rendering<br>index       | 80                    |
| Luminaire power<br>input*       | 130.8 W               |
| Connection of the<br>luminaires | ON/OFF + 3h emergency |
| Electrical voltage              | 220-240V              |
| Frequency                       | 50/60Hz               |