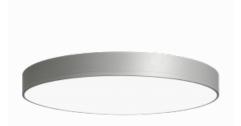

Halla

Luminaire

Circular luminaires with an aluminium profile with a height of 120 mm and an excellent luminous efficacy of up to 145 lm/W. A Rundo120 has wide range of functions and dimensions with a diameter of up to 1150 mm. These surface or pendant luminaires can be used as basic lighting features in commercial and residential spaces. Thanks to sophisticated technology, the luminaires do not cause glare and the lighting can be adapted to smaller or large commercial spaces. You can choose between a version with an opal diffuser made of PMMA or a microprismatic optical system.