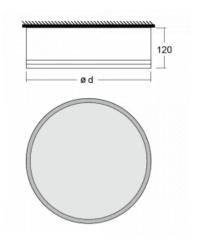

## **Technical drawing**

| Type of installation            | Surface               |
|---------------------------------|-----------------------|
| Light distribution              | Direct                |
| Luminaire shape                 | Circular              |
| Colour of the<br>Iuminaires     | Black                 |
| Material                        | Aluminium             |
| Lifetime                        | L80/B20 50 000 hours  |
| Warranty                        | 2 years               |
| Description of<br>luminaires    | Luminaire surface     |
| Dimensions                      | ø 1500 mm × 120 mm    |
| Light source                    | LED MODUL             |
| DIR optical system              | Opal diffuser         |
| Luminous flux*                  | 16950 lm              |
| Colour Temperature              | 4000 K cool white     |
| Luminous efficacy               | 130 lm/W              |
| MacAdam Light<br>source         | 2                     |
| Colour rendering<br>index       | 80                    |
| Luminaire power<br>input*       | 130.8 W               |
| Connection of the<br>luminaires | ON/OFF + 1h emergency |
| Electrical voltage              | 220-240V              |
| Frequency                       | 50/60Hz               |