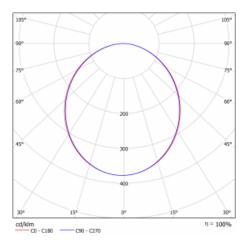

n of<br>luminaires    | Luminaire surface     |
| Dimensions                      | ø 1500 mm × 120 mm    |
| Light source                    | LED MODUL             |
| DIR optical system              | Opal diffuser         |
| Luminous flux*                  | 16950 lm              |
| Colour Temperature              | 4000 K cool white     |
| Luminous efficacy               | 130 lm/W              |
| MacAdam Light<br>source         | 2                     |
| Colour rendering<br>index       | 80                    |
| Luminaire power<br>input*       | 130.8 W               |
| Connection of the<br>luminaires | ON/OFF + 1h emergency |
| Electrical voltage              | 220-240V              |
| Frequency                       | 50/60Hz               |

() () IP 20 \*±10 %

## Curve





## Downloads

Installation instructions