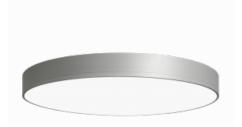

Halla

Luminaire

Circular luminaires with an aluminium profile with a height of 120 mm and an excellent luminous efficacy of up to 145 lm/W. A Rundo120 has wide range of functions and dimensions with a diameter of up to 1150 mm. These surface or pendant luminaires can be used as basic lighting features in commercial and residential spaces. Thanks to sophisticated technology, the luminaires do not cause glare and the lighting can be adapted to smaller or large commercial spaces. You can choose between a version with an opal diffuser made of PMMA or a microprismatic optical system.