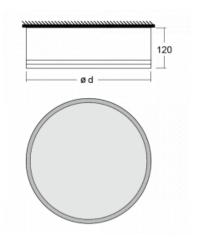

## **Technical drawing**

| Type of installation            | Surface               |
|---------------------------------|-----------------------|
| Light distribution              | Direct                |
| Luminaire shape                 | Circular              |
| Colour of the<br>luminaires     | White                 |
| Material                        | Aluminium             |
| Lifetime                        | L80/B20 50 000 hours  |
| Warranty                        | 5 years               |
| Description of<br>luminaires    | Luminaire surface     |
| Dimensions                      | ø 1500 mm × 120 mm    |
| Light source                    | LED MODUL             |
| Type of optical<br>system       | Opal diffuser         |
| Luminous flux*                  | 16030 lm              |
| Colour Temperature              | 3000 K warm white     |
| Luminous efficacy               | 123 lm/W              |
| MacAdam Light<br>source         | 2                     |
| Colour rendering<br>index       | 80                    |
| Luminaire power<br>input*       | 130.8 W               |
| Connection of the<br>luminaires | ON/OFF + 1h emergency |
| Electrical voltage              | 220-240V              |
| Frequency                       | 50/60Hz               |
|                                 |                       |