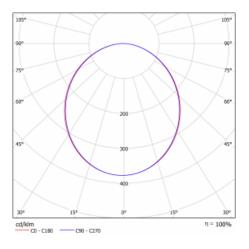

s                      | ø 1500 mm × 120 mm    |
| Light source                    | LED MODUL             |
| Type of optical<br>system       | Opal diffuser         |
| Luminous flux*                  | 16030 lm              |
| Colour Temperature              | 3000 K warm white     |
| Luminous efficacy               | 123 lm/W              |
| MacAdam Light<br>source         | 2                     |
| Colour rendering<br>index       | 80                    |
| Luminaire power<br>input*       | 130.8 W               |
| Connection of the<br>luminaires | ON/OFF + 1h emergency |
| Electrical voltage              | 220-240V              |
| Frequency                       | 50/60Hz               |
|                                 |                       |

⊕ C€ IP 20
\*±10 %

## Curve