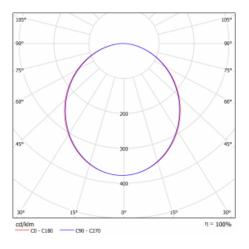

| Description of<br>luminaires    | Luminaire surface         |
| Dimensions                      | ø 1500 mm × 120 mm        |
| Light source                    | LED MODUL                 |
| DIR optical system              | Opal diffuser<br>16950 lm |
| Colour Temperature              | 4000 K cool white         |
| Luminous efficacy               | 130 lm/W                  |
| MacAdam Light<br>source         | 2                         |
| Colour rendering<br>index       | 80                        |
| Luminaire power<br>input*       | 130.8 W                   |
| Connection of the<br>luminaires | ON/OFF                    |
| Electrical voltage              | 220-240V                  |
| Frequency                       | 50/60Hz                   |

⊕ C€ IP 20
\*±10 %

## Curve





## Downloads

Installation instructions