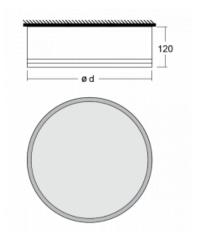

## **Technical drawing**

| Type of installation            | Surface                   |
|---------------------------------|---------------------------|
| Light distribution              | Direct                    |
| Luminaire shape                 | Circular                  |
| Colour of the<br>luminaires     | Black                     |
| Material                        | Aluminium                 |
| Lifetime                        | L80/B20 50 000 hours      |
| Warranty                        | 5 years                   |
| Description of<br>luminaires    | Luminaire surface         |
| Dimensions                      | ø 1500 mm × 120 mm        |
| Light source                    | LED MODUL                 |
| DIR optical system              | Opal diffuser<br>16950 lm |
| Colour Temperature              | 4000 K cool white         |
| Luminous efficacy               | 130 lm/W                  |
| MacAdam Light<br>source         | 2                         |
| Colour rendering<br>index       | 80                        |
| Luminaire power<br>input*       | 130.8 W                   |
| Connection of the<br>luminaires | ON/OFF                    |
| Electrical voltage              | 220-240V                  |
| Frequency                       | 50/60Hz                   |