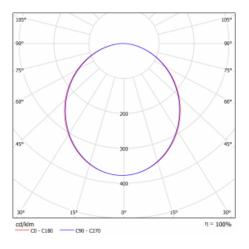

|
| Dimensions                      | ø 1500 mm × 120 mm   |
| Light source                    | LED MODUL            |
| Type of optical<br>system       | Opal diffuser        |
| Luminous flux*                  | 16950 lm             |
| Colour Temperature              | 4000 K cool white    |
| Luminous efficacy               | 130 lm/W             |
| MacAdam Light<br>source         | 2                    |
| Colour rendering<br>index       | 80                   |
| Luminaire power<br>input*       | 130.8 W              |
| Connection of the<br>luminaires | DALI                 |
| Electrical voltage              | 220-240V             |
| Frequency                       | 50/60Hz              |
|                                 |                      |

⊕ C€ IP 20
\*±10 %

## Curve