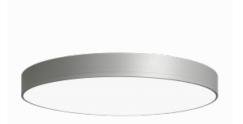

Halla

Luminaire

**Rundo 120** 15-2COK-10GGD/840, W

Circular luminaires with an aluminium profile with a height of 120 mm and an excellent luminous efficacy of up to 145 lm/W. A Rundo120 has wide range of functions and dimensions with a diameter of up to 1150 mm. These surface or pendant luminaires can be used as basic lighting features in commercial and residential spaces. Thanks to sophisticated technology, the luminaires do not cause glare and the lighting can be adapted to smaller or large commercial spaces. You can choose between a version with an opal diffuser made of PMMA or a microprismatic optical system.