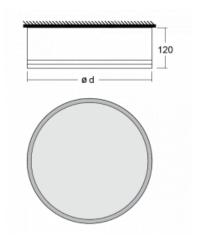

## **Technical drawing**

| Type of installation            | Surface              |
|---------------------------------|----------------------|
| Light distribution              | Direct               |
| Luminaire shape                 | Circular             |
| Colour of the<br>luminaires     | White                |
| Material                        | Aluminium            |
| Lifetime                        | L80/B20 50 000 hours |
| Warranty                        | 5 years              |
| Description of<br>luminaires    | Luminaire surface    |
| Dimensions                      | ø 1500 mm × 120 mm   |
| Light source                    | LED MODUL            |
| Type of optical<br>system       | Opal diffuser        |
| Luminous flux*                  | 16950 lm             |
| Colour Temperature              | 4000 K cool white    |
| Luminous efficacy               | 130 lm/W             |
| MacAdam Light<br>source         | 2                    |
| Colour rendering<br>index       | 80                   |
| Luminaire power<br>input*       | 130.8 W              |
| Connection of the<br>luminaires | DALI                 |
| Electrical voltage              | 220-240V             |
| Frequency                       | 50/60Hz              |
|                                 |                      |