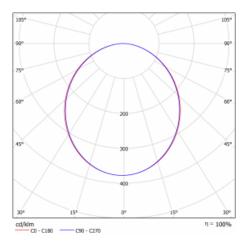

|
| Dimensions                      | ø 1500 mm × 120 mm   |
| Light source                    | LED MODUL            |
|                                 |                      |
| DIR optical system              | Opal diffuser        |
| Luminous flux*                  | 16030 lm             |
| Colour Temperature              | 3000 K warm white    |
| Luminous efficacy               | 123 lm/W             |
| MacAdam Light<br>source         | 2                    |
| Colour rendering<br>index       | 80                   |
| Luminaire power<br>input*       | 130.8 W              |
| Connection of the<br>luminaires | DALI                 |
| Electrical voltage              | 220-240V             |
| Frequency                       | 50/60Hz              |

⊕ C€ IP 20
\*±10 %

## Curve





## Downloads

Installation instructions