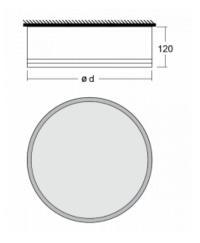

## **Technical drawing**

| Type of installation            | Surface              |
|---------------------------------|----------------------|
| Light distribution              | Direct               |
| Luminaire shape                 | Circular             |
| Colour of the<br>luminaires     | Silver               |
| Material                        | Aluminium            |
| Lifetime                        | L80/B20 50 000 hours |
| Warranty                        | 5 years              |
| Description of<br>luminaires    | Luminaire surface    |
| Dimensions                      | ø 1500 mm × 120 mm   |
| Light source                    | LED MODUL            |
|                                 |                      |
| DIR optical system              | Opal diffuser        |
| Luminous flux*                  | 16030 lm             |
| Colour Temperature              | 3000 K warm white    |
| Luminous efficacy               | 123 lm/W             |
| MacAdam Light<br>source         | 2                    |
| Colour rendering<br>index       | 80                   |
| Luminaire power<br>input*       | 130.8 W              |
| Connection of the<br>luminaires | DALI                 |
| Electrical voltage              | 220-240V             |
| Frequency                       | 50/60Hz              |