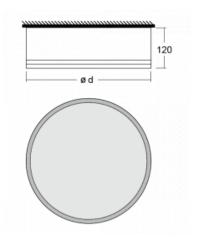

## **Technical drawing**

| Type of installation            | Surface               |
|---------------------------------|-----------------------|
| Light distribution              | Direct                |
| Luminaire shape                 | Circular              |
| Colour of the<br>luminaires     | White                 |
| Material                        | Aluminium             |
| Lifetime                        | L80/B10 50 000 hours  |
| Warranty                        | 2 years               |
| Description of<br>luminaires    | Luminaire surface     |
| Dimensions                      | ø 1500 mm × 120 mm    |
| DIR optical system              | Opal diffuser         |
| Luminous flux*                  | 11900 lm              |
| Colour Temperature              | 3000 K warm white     |
| Luminous efficacy               | 103 lm/W              |
| MacAdam Light<br>source         | 2                     |
| Colour rendering<br>index       | 80                    |
| Luminaire power<br>input*       | 115 W                 |
| Connection of the<br>luminaires | ON/OFF + 3h emergency |
| Electrical voltage              | 220-240V              |
| Frequency                       | 50/60Hz               |
|                                 |                       |