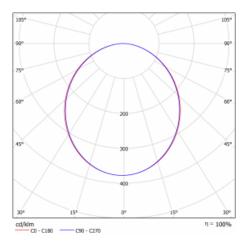

on of<br>luminaires    | Luminaire surface     |
| Dimensions                      | ø 1500 mm × 120 mm    |
| DIR optical system              | Opal diffuser         |
| Luminous flux*                  | 11900 lm              |
| Colour Temperature              | 3000 K warm white     |
| Luminous efficacy               | 103 lm/W              |
| MacAdam Light<br>source         | 2                     |
| Colour rendering<br>index       | 80                    |
| Luminaire power<br>input*       | 115 W                 |
| Connection of the<br>luminaires | ON/OFF + 3h emergency |
| Electrical voltage              | 220-240V              |
| Frequency                       | 50/60Hz               |
|                                 |                       |

⊕ C€ IP 20
\*±10 %

## Curve





## Downloads

Installation instructions