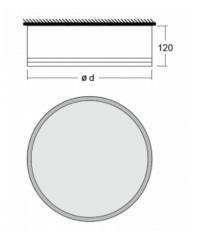

## **Technical drawing**

| Type of installation            | Surface               |
|---------------------------------|-----------------------|
| Light distribution              | Direct                |
| Luminaire shape                 | Circular              |
| Colour of the<br>luminaires     | Black                 |
| Material                        | Aluminium             |
| Lifetime                        | L80/B10 50 000 hours  |
| Warranty                        | 2 years               |
| Description of<br>luminaires    | Luminaire surface     |
| Dimensions                      | ø 1500 mm × 120 mm    |
| DIR optical system              | Opal diffuser         |
| Luminous flux*                  | 12590 lm              |
| Colour Temperature              | 4000 K cool white     |
| Luminous efficacy               | 109 lm/W              |
| MacAdam Light<br>source         | 2                     |
| Colour rendering<br>index       | 80                    |
| Luminaire power<br>input*       | 115 W                 |
| Connection of the<br>luminaires | ON/OFF + 1h emergency |
| Electrical voltage              | 220-240V              |
| Frequency                       | 50/60Hz               |
|                                 |                       |