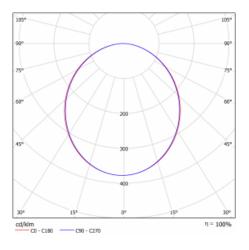

on of<br>luminaires    | Luminaire surface     |
| Dimensions                      | ø 1500 mm × 120 mm    |
| DIR optical system              | Opal diffuser         |
| Luminous flux*                  | 12590 lm              |
| Colour Temperature              | 4000 K cool white     |
| Luminous efficacy               | 109 lm/W              |
| MacAdam Light<br>source         | 2                     |
| Colour rendering<br>index       | 80                    |
| Luminaire power<br>input*       | 115 W                 |
| Connection of the<br>luminaires | ON/OFF + 1h emergency |
| Electrical voltage              | 220-240V              |
| Frequency                       | 50/60Hz               |
|                                 |                       |

⊕ C€ IP 20
\*±10 %

## Curve





## Downloads

Installation instructions