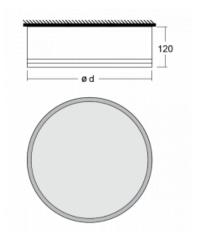

🔶 Halla





Luminaire

**Rundo 120** 15-2COK-10GEE/830, S



Circular luminaires with an aluminium profile with a height of 120 mm and an excellent luminous efficacy of up to 145 lm/W. A Rundo120 has wide range of functions and dimensions with a diameter of up to 1150 mm. These surface or pendant luminaires can be used as basic lighting features in commercial and residential spaces. Thanks to sophisticated technology, the luminaires do not cause glare and the lighting can be adapted to smaller or large commercial spaces. You can choose between a version with an opal diffuser made of PMMA or a microprismatic optical system.

## **Technical drawing**



| Type of installation             | Surface              |
|----------------------------------|----------------------|
| Light distribution               | Direct               |
| Luminaire shape                  | Circular             |
| Colour of the<br>luminaires      | Silver               |
| Material                         | Aluminium            |
| Lifetime                         | L80/B10 50 000 hours |
| Warranty                         | 5 years              |
| Description of<br>luminaires     | Luminaire surface    |
| Dimensions                       | ø 1500 mm × 120 mm   |
| DIR optical system               | Opal diffuser        |
| Luminous flux*                   | 11900 lm             |
| Colour Temperature               | 3000 K warm white    |
| Luminous efficac