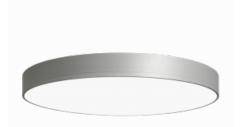

## **Technical drawing**

| Type of installation             | Surface              |
|----------------------------------|----------------------|
| Light distribution               | Direct               |
| Luminaire shape                  | Circular             |
| Colour of the<br>luminaires      | Silver               |
| Material                         | Aluminium            |
| Lifetime                         | L80/B10 50 000 hours |
| Warranty                         | 5 years              |
| Description of<br>luminaires     | Luminaire surface    |
| Dimensions                       | ø 1500 mm × 120 mm   |
| DIR optical system               | Opal diffuser        |
| Luminous flux*                   | 11900 lm             |
| Colour Temperature               | 3000 K warm white    |
| Luminous efficacy                | 103 lm/W             |
| MacAdam Light<br>source          | 2                    |
| Colour rendering<br>index        | 80                   |
| Luminaire power<br>input*        | 115 W                |
| Connection of the                | ON/OFF               |
| luminaires                       |                      |
| luminaires<br>Electrical voltage | 220-240V             |
|                                  | 220-240V<br>50/60Hz  |