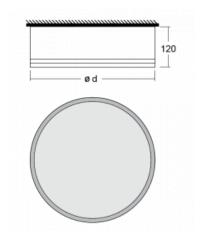

### Technical drawing

| Type of installation      | Surface              |
|---------------------------|----------------------|
| Light distribution        | Direct               |
| Luminaire shape           | Circular             |
| Colour of the luminaires  | Black                |
| Material                  | Aluminium            |
| Lifetime                  | L80/B20 50 000 hours |
| Warranty                  | 2 years              |
| Description of luminaires | Luminaire surface    |
| Dimensions                | ø 1240 mm × 120 mm   |
| Light source              | LED MODUL            |
| DIR optical system        | Opal diffuser        |
| Luminous flux*            | 16400 lm             |