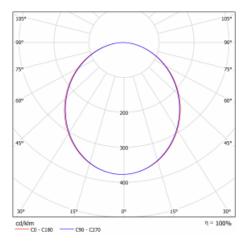

240 mm × 120 mm   |
| Light source              | LED MODUL            |
| DIR optical system        | Opal diffuser        |
| Luminous flux*            | 16400 lm             |

| Luminous flux*               | 16400 lm              |
|------------------------------|-----------------------|
| Colour Temperature           | 3000 K warm white     |
| Luminous efficacy            | 120 lm/W              |
| MacAdam Light source         | 2                     |
| Colour rendering index       | 80                    |
| Luminaire power input*       | 137.1 W               |
| Connection of the luminaires | ON/OFF + 3h emergency |
| Electrical voltage           | 220-240V              |
| Frequency                    | 50/60Hz               |



\*±10 %

halla.eu/15-2b0k-10ghm3-83

## Curve





### Downloads

Installation instructions



Photos



halla.eu/15-2b0k-10ghm3-83