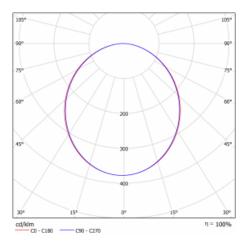

on of<br>luminaires    | Luminaire surface     |
| Dimensions                      | ø 1240 mm × 120 mm    |
| Light source                    | LED MODUL             |
| DIR optical system              | Opal diffuser         |
| Luminous flux*                  | 17170 lm              |
| Colour Temperature              | 4000 K cool white     |
| Luminous efficacy               | 125 lm/W              |
| MacAdam Light<br>source         | 2                     |
| Colour rendering<br>index       | 80                    |
| Luminaire power<br>input*       | 137.1 W               |
| Connection of the<br>luminaires | ON/OFF + 1h emergency |
| Electrical voltage              | 220-240V              |
| Frequency                       | 50/60Hz               |

⊕ C€ IP 20
\*±10 %

## Curve





## Downloads

Installation instructions