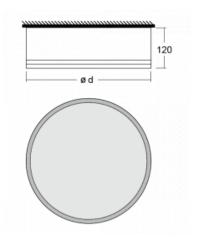

## **Technical drawing**

| Type of installation            | Surface               |
|---------------------------------|-----------------------|
| Light distribution              | Direct                |
| Luminaire shape                 | Circular              |
| Colour of the<br>luminaires     | White                 |
| Material                        | Aluminium             |
| Lifetime                        | L80/B20 50 000 hours  |
| Warranty                        | 2 years               |
| Description of<br>luminaires    | Luminaire surface     |
| Dimensions                      | ø 1240 mm × 120 mm    |
| Light source                    | LED MODUL             |
| DIR optical system              | Opal diffuser         |
| Luminous flux*                  | 17170 lm              |
| Colour Temperature              | 4000 K cool white     |
| Luminous efficacy               | 125 lm/W              |
| MacAdam Light<br>source         | 2                     |
| Colour rendering<br>index       | 80                    |
| Luminaire power<br>input*       | 137.1 W               |
| Connection of the<br>luminaires | ON/OFF + 1h emergency |
| Electrical voltage              | 220-240V              |
| Frequency                       | 50/60Hz               |